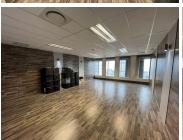

Located on the 16th floor of Sandton City Office Tower is a beautiful 359sqm unit consisting a welcoming reception area with laminate flooring and off to the back is an open plan layout with pristine carpeted flooring, large ceiling to floor windows that provides excellent natural light as well as spectacular views on the surrounding Sandton skyline.