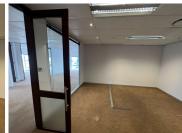

This is a 238sqm fitted unit located on the 9th floor consisting of partitioned offices as well as an open plan work area with excellently maintained carpeted flooring. Great large bay windows around the office lets in excellent natural light while also providing a wonderful scenic view of the Sandton skyline. Unit is fitted with standard air-conditioning and office lighting as well as IT points and power plugs.