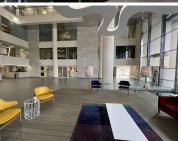

This is a 238sqm fitted unit located on the 9th floor consisting of partitioned offices as well as an open plan work area with excellently maintained carpeted flooring. Great large bay windows around the office lets in excellent natural light while also providing a wonderful scenic view of the Sandton skyline. Unit is fitted with standard air-conditioning and office lighting as well as IT points and power plugs.