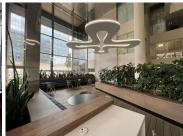

## 35,700 pm

Office rental in Sandton | Fredman Towers

238 m<sup>2</sup>

Fredman Towers is an iconic 11-floor structure with an impressive multi volume lobby greets all visitors and occupants and boasts its own internal coffee shop. The building has a back-up generator for any unexpected power outages! Sandton City and the Sandton Convention Center

This is a 238sqm fitted unit located on the 9th floor consisting of partitioned offices as well as an open plan work area with excellently maintained carpeted flooring. Great large bay windows around the office lets in excellent natural light while also providing a wonderful scenic view of the Sandton skyline. Unit is fitted with standard air-conditioning and office lighting as well as IT points and power plugs.