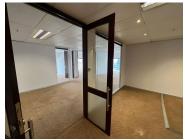

This is a 238sqm fitted unit located on the 9th floor consisting of partitioned offices as well as an open plan work area with excellently maintained carpeted flooring. Great large bay windows around the office lets in excellent natural light while also providing a wonderful scenic view of the Sandton skyline. Unit is fitted with standard air-conditioning and office lighting as well as IT points and power plugs.