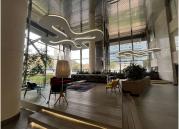

This is a 238sqm fitted unit located on the 9th floor consisting of partitioned offices as well as an open plan work area with excellently maintained carpeted flooring. Great large bay windows around the office lets in excellent natural light while also providing a wonderful scenic view of the Sandton skyline. Unit is fitted with standard air-conditioning and office lighting as well as IT points and power plugs.