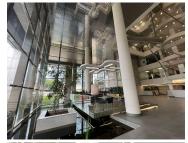

## 35,700 pm

Office rental in Sandton | Fredman Towers

238 m<sup>2</sup>

Fredman Towers is an iconic 11-floor structure with an impressive multi volume lobby greets all visitors and occupants and boasts its own internal coffee shop. The building has a back-up generator for any unexpected power outages! Sandton City and the Sandton Convention Center

This is a 238sqm fitted unit located on the 9th floor consisting of partitioned offices as well as an open plan work area with excellently maintained carpeted flooring. Great large bay windows around the office lets in excellent natural light while also providing a wonderful scenic view of the Sandton skyline. Unit is fitted with standard air-conditioning and office lighting as well as IT points and power plugs.