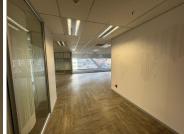

This is a 707sqm fitted unit located on the 5th floor consisting of partitioned offices as well as an open plan work area with excellently maintained carpeted flooring. Great large bay windows around the office lets in excellent natural light while also providing a wonderful scenic view of the Sandton skyline. Unit is fitted with standard air-conditioning and office lighting as well as IT points and power plugs.