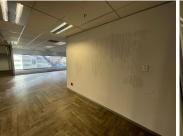

This is a 707sqm fitted unit located on the 5th floor consisting of partitioned offices as well as an open plan work area with excellently maintained carpeted flooring. Great large bay windows around the office lets in excellent natural light while also providing a wonderful scenic view of the Sandton skyline. Unit is fitted with standard air-conditioning and office lighting as well as IT points and power plugs.