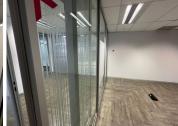

This is a 707sqm fitted unit located on the 5th floor consisting of partitioned offices as well as an open plan work area with excellently maintained carpeted flooring. Great large bay windows around the office lets in excellent natural light while also providing a wonderful scenic view of the Sandton skyline. Unit is fitted with standard air-conditioning and office lighting as well as IT points and power plugs.