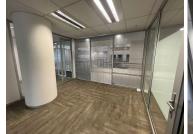

This is a 707sqm fitted unit located on the 5th floor consisting of partitioned offices as well as an open plan work area with excellently maintained carpeted flooring. Great large bay windows around the office lets in excellent natural light while also providing a wonderful scenic view of the Sandton skyline. Unit is fitted with standard air-conditioning and office lighting as well as IT points and power plugs.