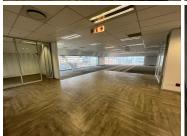

This is a 707sqm fitted unit located on the 5th floor consisting of partitioned offices as well as an open plan work area with excellently maintained carpeted flooring. Great large bay windows around the office lets in excellent natural light while also providing a wonderful scenic view of the Sandton skyline. Unit is fitted with standard air-conditioning and office lighting as well as IT points and power plugs.