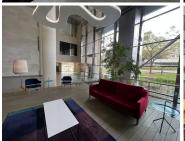

This is a 707sqm fitted unit located on the 5th floor consisting of partitioned offices as well as an open plan work area with excellently maintained carpeted flooring. Great large bay windows around the office lets in excellent natural light while also providing a wonderful scenic view of the Sandton skyline. Unit is fitted with standard air-conditioning and office lighting as well as IT points and power plugs.