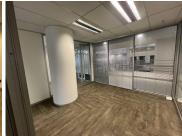

This is a 707sqm fitted unit located on the 5th floor consisting of partitioned offices as well as an open plan work area with excellently maintained carpeted flooring. Great large bay windows around the office lets in excellent natural light while also providing a wonderful scenic view of the Sandton skyline. Unit is fitted with standard air-conditioning and office lighting as well as IT points and power plugs.