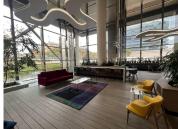

This is a 707sqm fitted unit located on the 5th floor consisting of partitioned offices as well as an open plan work area with excellently maintained carpeted flooring. Great large bay windows around the office lets in excellent natural light while also providing a wonderful scenic view of the Sandton skyline. Unit is fitted with standard air-conditioning and office lighting as well as IT points and power plugs.