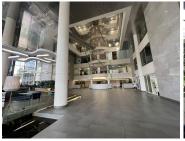

## 707 m<sup>2</sup>

Fredman Towers is an iconic 11-floor structure with an impressive multi volume lobby greets all visitors and occupants and boasts its own internal coffee shop. The building has a back-up generator for any unexpected power outages! Sandton City and the Sandton Convention Center