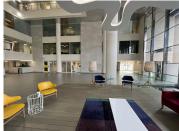

## 707 m<sup>2</sup>

Fredman Towers is an iconic 11-floor structure with an impressive multi volume lobby greets all visitors and occupants and boasts its own internal coffee shop. The building has a back-up generator for any unexpected power outages! Sandton City and the Sandton Convention Center