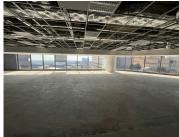

Situated on the 3rd floor of The Atrium is a 647sqm unit available for immediate occupation. The prospective tenant would be able to fit out the space to their requirements. There is standard air conditioning installed, as well. The space boasts immaculate views of the Sandton skyline. Parking is available at a competitive rate.

The space boasts immaculate views of the Sandton skyline.

Situated on 5th Street in the heart of the Sandton CBD, Atrium on 5th is a walking distance to the Sandton Gautrain station and is a 10 minute drive fom Rosebank and Melrose Arch precinct.