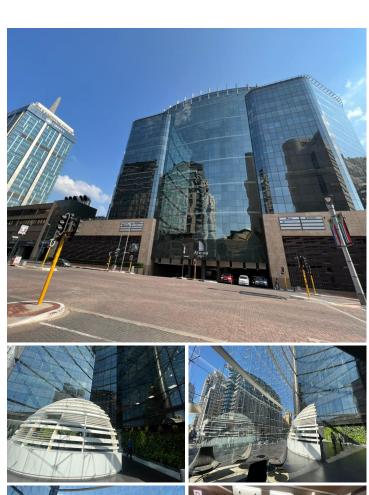

## 647 m<sup>2</sup>

The Atrium on 5th building is a beautiful property situated in the heart of the Sandton business node. The building features a beautiful, modern glass facade and great finishes throughout the common areas. The property is secure with access control on site.

Situated on the 3rd floor of The Atrium is a 647sqm unit available for immediate occupation. The prospective tenant would be able to fit out the space to their requirements. There is standard air conditioning installed, as well. The space boasts immaculate views of the Sandton skyline. Parking is available at a competitive rate.

The space boasts immaculate views of the Sandton skyline.

Situated on 5th Street in the heart of the Sandton CBD, Atrium on 5th is a walking distance to the Sandton Gautrain station and is a 10 minute drive fom Rosebank and Melrose Arch precinct.