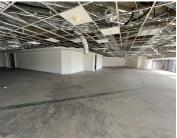

## 647 m<sup>2</sup>

The Atrium on 5th building is a beautiful property situated in the heart of the Sandton business node. The building features a beautiful, modern glass facade and great finishes throughout the common areas. The property is secure with access control on site.

Situated on the 3rd floor of The Atrium is a 647sqm unit available for immediate occupation. The prospective tenant would be able to fit out the space to their requirements. There is standard air conditioning installed, as well. The space boasts immaculate views of the Sandton skyline. Parking is available at a competitive rate.