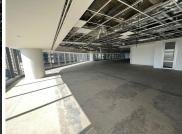

## 647 m<sup>2</sup>

The Atrium on 5th building is a beautiful property situated in the heart of the Sandton business node. The building features a beautiful, modern glass facade and great finishes throughout the common areas. The property is secure with access control on site.

Situated on the 3rd floor of The Atrium is a 647sqm unit available for immediate occupation. The prospective tenant would be able to fit out the space to their requirements. There is standard air conditioning installed, as well. The space boasts immaculate views of the Sandton skyline. Parking is available at a competitive rate.

The space boasts immaculate views of the Sandton skyline.

Situated on 5th Street in the heart of the Sandton CBD, Atrium on 5th is a walking distance to the Sandton Gautrain station and is a 10 minute drive fom Rosebank and Melrose Arch precinct.