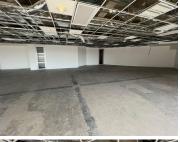

## 647 m<sup>2</sup>

The Atrium on 5th building is a beautiful property situated in the heart of the Sandton business node. The building features a beautiful, modern glass facade and great finishes throughout the common areas. The property is secure with access control on site.

Situated on the 3rd floor of The Atrium is a 647sqm unit available for immediate occupation. The prospective tenant would be able to fit out the space to their requirements. There is standard air conditioning installed, as well. The space boasts immaculate views of the Sandton skyline. Parking is available at a competitive rate.