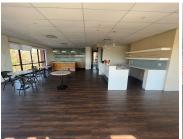

Located on the 2nd floor in Block B is a 597sqm unit consisting of an open plan floor area as well as partitioned offices, a glass partitioned office/boardroom with large glass doors that lead out to a balcony. Unit has standard air conditioning and office lighting, power plugs and IT point are installed.