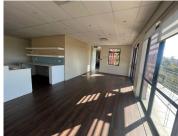

Located on the 2nd floor in Block B is a 597sqm unit consisting of an open plan floor area as well as partitioned offices, a glass partitioned office/boardroom with large glass doors that lead out to a balcony. Unit has standard air conditioning and office lighting, power plugs and IT point are installed.