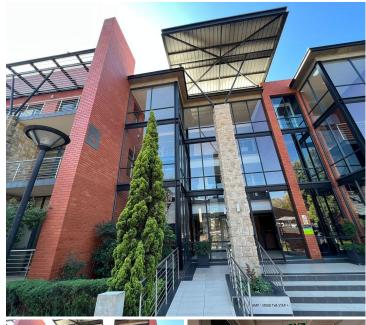

## 71,640 pm

Office to Let | Block B | Upper Grayston Office Park | Sandton | Linden Street |

597 m<sup>2</sup>

Upper Grayston office Park is ideally situated in the heart of the greater Sandton business node, adjacent to the Katherine Street off ramp from the M1 highway. This is a 24-hour secure, 5-star green-rated building with plenty of parking available and back up generator.

Located on the 2nd floor in Block B is a 597sqm unit consisting of an open plan floor area as well as partitioned offices, a glass partitioned office/boardroom with large glass doors that lead out to a balcony. Unit has standard air conditioning and office lighting, power plugs and IT point are installed.

Upper Grayston Office Park is conveniently situated close to the M1 highway with easy access to Sandton CBD via Grayston Drive

Gross Monthly Rental Lease Period Available From

R71,640 Ex Vat Negotiable Immediately