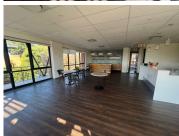

Located on the 2nd floor in Block B is a 597sqm unit consisting of an open plan floor area as well as partitioned offices, a glass partitioned office/boardroom with large glass doors that lead out to a balcony. Unit has standard air conditioning and office lighting, power plugs and IT point are installed.