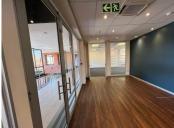

Located on the 2nd floor in Block B is a 597sqm unit consisting of an open plan floor area as well as partitioned offices, a glass partitioned office/boardroom with large glass doors that lead out to a balcony. Unit has standard air conditioning and office lighting, power plugs and IT point are installed.