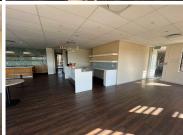

Located on the 2nd floor in Block B is a 597sqm unit consisting of an open plan floor area as well as partitioned offices, a glass partitioned office/boardroom with large glass doors that lead out to a balcony. Unit has standard air conditioning and office lighting, power plugs and IT point are installed.