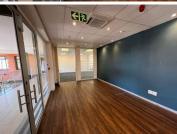

Located on the 2nd floor in Block B is a 597sqm unit consisting of an open plan floor area as well as partitioned offices, a glass partitioned office/boardroom with large glass doors that lead out to a balcony. Unit has standard air conditioning and office lighting, power plugs and IT point are installed.