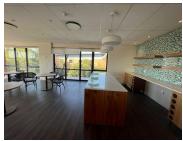

Located on the 2nd floor in Block B is a 597sqm unit consisting of an open plan floor area as well as partitioned offices, a glass partitioned office/boardroom with large glass doors that lead out to a balcony. Unit has standard air conditioning and office lighting, power plugs and IT point are installed.