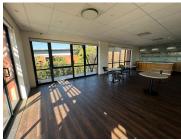

Located on the 2nd floor in Block B is a 597sqm unit consisting of an open plan floor area as well as partitioned offices, a glass partitioned office/boardroom with large glass doors that lead out to a balcony. Unit has standard air conditioning and office lighting, power plugs and IT point are installed.