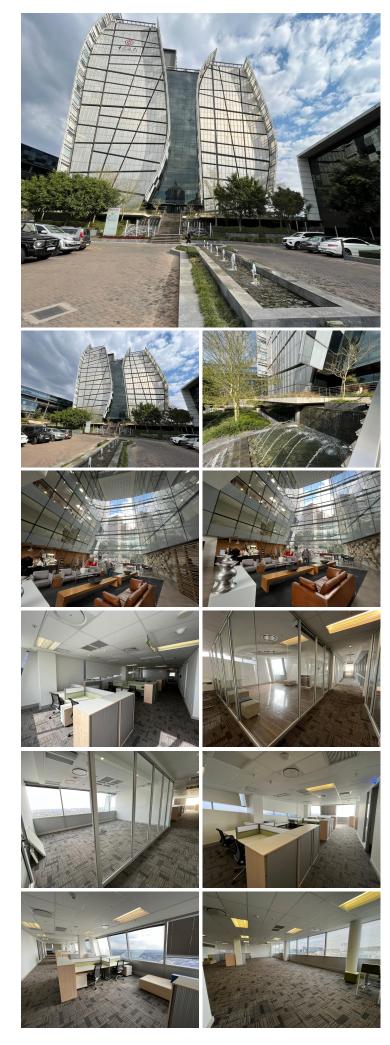

### 🐔 1600 m²

This is a beautiful, modern building situated in the heart if the Sandton CBD. The building features a striking design on the exterior and has immaculate finishes throughout the common areas. Amenities such as Sandton City and the Gautrain station are situated very close by.

This is an 11h floor unit, which currently has a magnificent fit out in place. There is a reception area, open plan, as well as partitioned offices and boardroom areas, which all have abundant natural light flowing throughout. The large windows also provide unparalleled views of the Sandton surrounds. Additionally, the space as a kitchen are with seating available and is air-conditioned.