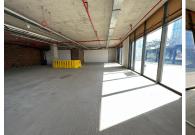

## 329 m<sup>2</sup>

This prime ground floor office space measuring 329sqm is available to Let. The office area is spacious and the large windows allow for excellent natural lighting throughout. This is a P Grade building with energy efficiencies. It has immediate access to Sandton City retail and hotels.