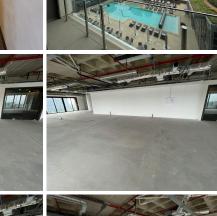

## 😭 119 m²

Stunning commercial space available for occupation in the highly sophisticated and sought after building of The Leonardo. This spacious office component measures 119.75sqm at R300/sqm therefore asking R35 925 per month plus VAT and utilities. Situated on the 10th floor, the space boasts magnificent views of the city.