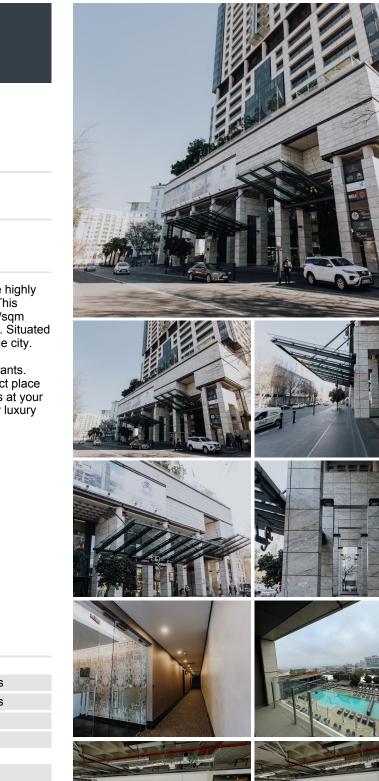

## 😭 119 m²

Stunning commercial space available for occupation in the highly sophisticated and sought after building of The Leonardo. This spacious office component measures 119.75sqm at R300/sqm therefore asking R35 925 per month plus VAT and utilities. Situated on the 10th floor, the space boasts magnificent views of the city.

The building is home to fabulous shops, a spa and restaurants. Equipped with 24 hour security and Wi-Fi, this is the perfect place to run any successful business with ample high end clients at your door step. These are state of the art offices surrounded by luxury and convenience.