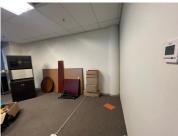

## 110 m<sup>2</sup>

Unit measuring 110sqm, office unit is available for immediate occupation at R155.56/sqm per month plus VAT and utilities. Alluring natural light flows throughout the space from the large windows surrounding the building. Located in a modern and upmarket office park in the highly sought after business node of Sandton.

Situated on the corner of Rivonia Road and Grayston Drive in the heart of Sandton's Financial District, the iconic building, Sinosteel Plaza, is considered part of the cosmopolitan Sandton skyline. Boasting unrivalled views over Sandton and surrounding areas, this premier seventeen story bio-green structure features 20 000sqm of triple A grade commercial and medical space with seven levels of additional spacious parking areas.