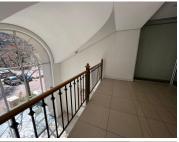

Situated on the 1st floor a 332.95sqm office that is available for immediate occupation. The unit has a walk-in reception area with tiled flooring. Fitted with an open plan office layout, that can be fit to tenant specifications. Equipped with standard office lighting and airconditioner.