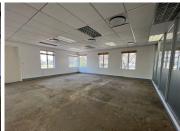

## 38,289 pm

Office To Let in Sandton | The Hunt | Sandton Central | Wierda Rd

332 m<sup>2</sup>

A fantastic office rental within The Hunt Office Park that has access to Inanda Greens restaurant and golf course, situated in Wierda Valley. The park is made up of 4 buildings boasting beautiful gardens, water features and coffee shop.

Situated on the 1st floor a 332.95sqm office that is available for immediate occupation. The unit has a walk-in reception area with tiled flooring. Fitted with an open plan office layout, that can be fit to tenant specifications. Equipped with standard office lighting and airconditioner.