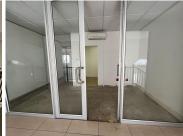

Situated on the 1st floor a 332.95sqm office that is available for immediate occupation. The unit has a walk-in reception area with tiled flooring. Fitted with an open plan office layout, that can be fit to tenant specifications. Equipped with standard office lighting and airconditioner.