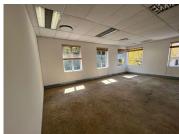

Situated on the 1st floor a 332.95sqm office that is available for immediate occupation. The unit has a walk-in reception area with tiled flooring. Fitted with an open plan office layout, that can be fit to tenant specifications. Equipped with standard office lighting and airconditioner.