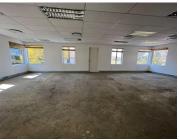

## 38,289 pm

Office To Let in Sandton | The Hunt | Sandton Central | Wierda Rd

332 m<sup>2</sup>

A fantastic office rental within The Hunt Office Park that has access to Inanda Greens restaurant and golf course, situated in Wierda Valley. The park is made up of 4 buildings boasting beautiful gardens, water features and coffee shop.

Situated on the 1st floor a 332.95sqm office that is available for immediate occupation. The unit has a walk-in reception area with tiled flooring. Fitted with an open plan office layout, that can be fit to tenant specifications. Equipped with standard office lighting and airconditioner.