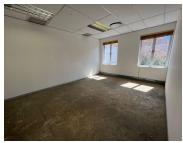

Situated on the 1st floor a 332.95sqm office that is available for immediate occupation. The unit has a walk-in reception area with tiled flooring. Fitted with an open plan office layout, that can be fit to tenant specifications. Equipped with standard office lighting and airconditioner.