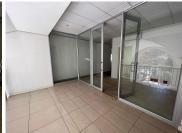

Situated on the 1st floor a 332.95sqm office that is available for immediate occupation. The unit has a walk-in reception area with tiled flooring. Fitted with an open plan office layout, that can be fit to tenant specifications. Equipped with standard office lighting and airconditioner.