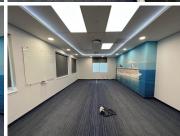

Immaculate office space measuring approximately 750sqm is available for immediate occupation. The unit has an open plan layout with carpeted flooring.

Each building has naming rights available, and the inner courtyards are flooded with natural light and perfect for outdoor events. The cubed architectural lines are echoed throughout the buildings. The structures' numerous sizable windows and double-volume receiving atrium also let in light.