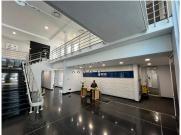

Immaculate office space measuring approximately 750sqm is available for immediate occupation. The unit has an open plan layout with carpeted flooring.

Each building has naming rights available, and the inner courtyards are flooded with natural light and perfect for outdoor events. The cubed architectural lines are echoed throughout the buildings. The structures' numerous sizable windows and double-volume receiving atrium also let in light.