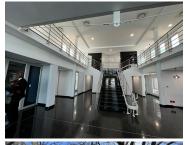

Immaculate office space measuring approximately 750sqm is available for immediate occupation. The unit has an open plan layout with carpeted flooring.

Each building has naming rights available, and the inner courtyards are flooded with natural light and perfect for outdoor events. The cubed architectural lines are echoed throughout the buildings. The structures' numerous sizable windows and double-volume receiving atrium also let in light.