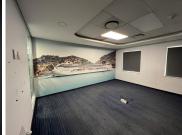

Immaculate office space measuring approximately 750sqm is available for immediate occupation. The unit has an open plan layout with carpeted flooring.

Each building has naming rights available, and the inner courtyards are flooded with natural light and perfect for outdoor events. The cubed architectural lines are echoed throughout the buildings. The structures' numerous sizable windows and double-volume receiving atrium also let in light.