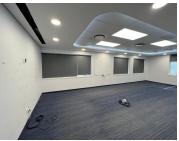

Immaculate office space measuring approximately 750sqm is available for immediate occupation. The unit has an open plan layout with carpeted flooring.

Each building has naming rights available, and the inner courtyards are flooded with natural light and perfect for outdoor events. The cubed architectural lines are echoed throughout the buildings. The structures' numerous sizable windows and double-volume receiving atrium also let in light.