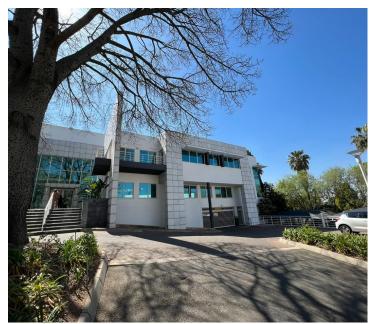

## 90,000 pm

Prime Office Space To Let in Sandton | 150 Rivonia Road | Sandton Central

750 m<sup>2</sup>

A-Grade business park,150 Rivonia Road Office Park is located in the centre of Sandton. The Park is a gated with controlled access, secure park with four independent office buildings.

Immaculate office space measuring approximately 750sqm is available for immediate occupation. The unit has an open plan layout with carpeted flooring.

Each building has naming rights available, and the inner courtyards are flooded with natural light and perfect for outdoor events. The cubed architectural lines are echoed throughout the buildings. The structures' numerous sizable windows and double-volume receiving atrium also let in light.

Excellent visibility and exposure to the Sandton Central and Rivonia. Gautrain Bus Network running from outside the campus' front gate to and from the Sandton Gautrain station.

Disclaimer: All amounts exclude VAT and while every effort will be made to ensure that the information, including but not limited to only DEPOSIT AMOUNTS, contained within all our listings are accurate and up to date, we make no warranty, representation or undertaking whether expressed or implied, nor do we assume any