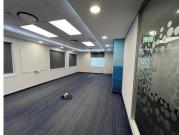

Immaculate office space measuring approximately 750sqm is available for immediate occupation. The unit has an open plan layout with carpeted flooring.

Each building has naming rights available, and the inner courtyards are flooded with natural light and perfect for outdoor events. The cubed architectural lines are echoed throughout the buildings. The structures' numerous sizable windows and double-volume receiving atrium also let in light.