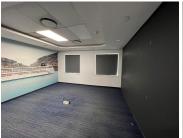

Immaculate office space measuring approximately 750sqm is available for immediate occupation. The unit has an open plan layout with carpeted flooring.

Each building has naming rights available, and the inner courtyards are flooded with natural light and perfect for outdoor events. The cubed architectural lines are echoed throughout the buildings. The structures' numerous sizable windows and double-volume receiving atrium also let in light.