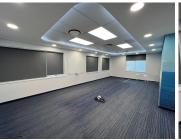

Immaculate office space measuring approximately 750sqm is available for immediate occupation. The unit has an open plan layout with carpeted flooring.

Each building has naming rights available, and the inner courtyards are flooded with natural light and perfect for outdoor events. The cubed architectural lines are echoed throughout the buildings. The structures' numerous sizable windows and double-volume receiving atrium also let in light.