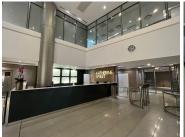

The space is pristine and has a stunning fit out, with various offices, an open plan area, as well as meeting rooms. The space would be leased fully furnished allowing for a plug and play set up. There are 6 basement parking bays available at R1,100.00 per bay ex VAT. Storage space measuring 18sqm is available at an additional R1,800.00 ex VAT. A 13sqm balcony is included in the gross rental rental quoted. Sandton City and the Gautrain are within walking distance.