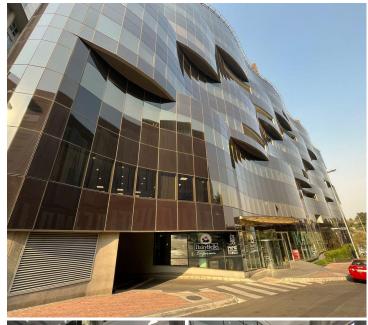

## 45,410 pm

Immaculate office space available for rent in the Kathrine and West building

239 m<sup>2</sup>

A beautiful office space is available to let in the prime Katherine and West building. The property is situated in the heart of the Sandton business node. Being located on a prominent corner allows for great visibility and easy accessibility from major arterial routes.

The space is pristine and has a stunning fit out, with various offices, an open plan area, as well as meeting rooms. The space would be leased fully furnished allowing for a plug and play set up. There are 6 basement parking bays available at R1,100.00 per bay ex VAT. Storage space measuring 18sqm is available at an additional R1,800.00 ex VAT. A 13sqm balcony is included in the gross rental rental quoted. Sandton City and the Gautrain are within walking distance.