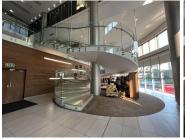

The space is pristine and has a stunning fit out, with various offices, an open plan area, as well as meeting rooms. The space would be leased fully furnished allowing for a plug and play set up. There are 6 basement parking bays available at R1,100.00 per bay ex VAT. Storage space measuring 18sqm is available at an additional R1,800.00 ex VAT. A 13sqm balcony is included in the gross rental rental quoted. Sandton City and the Gautrain are within walking distance.