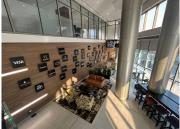

The space is pristine and has a stunning fit out, with various offices, an open plan area, as well as meeting rooms. The space would be leased fully furnished allowing for a plug and play set up. There are 6 basement parking bays available at R1,100.00 per bay ex VAT. Storage space measuring 18sqm is available at an additional R1,800.00 ex VAT. A 13sqm balcony is included in the gross rental rental quoted. Sandton City and the Gautrain are within walking distance.