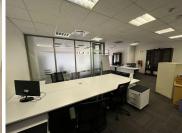

The space is pristine and has a stunning fit out, with various offices, an open plan area, as well as meeting rooms. The space would be leased fully furnished allowing for a plug and play set up. There are 6 basement parking bays available at R1,100.00 per bay ex VAT. Storage space measuring 18sqm is available at an additional R1,800.00 ex VAT. A 13sqm balcony is included in the gross rental rental quoted. Sandton City and the Gautrain are within walking distance.