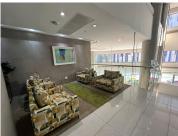

## 45,410 pm

Immaculate office space available for rent in the Kathrine and West building

239 m<sup>2</sup>

A beautiful office space is available to let in the prime Katherine and West building. The property is situated in the heart of the Sandton business node. Being located on a prominent corner allows for great visibility and easy accessibility from major arterial routes.

The space is pristine and has a stunning fit out, with various offices, an open plan area, as well as meeting rooms. The space would be leased fully furnished allowing for a plug and play set up. There are 6 basement parking bays available at R1,100.00 per bay ex VAT. Storage space measuring 18sqm is available at an additional R1,800.00 ex VAT. A 13sqm balcony is included in the gross rental rental quoted. Sandton City and the Gautrain are within walking distance.