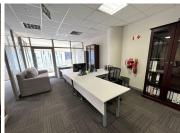

The space is pristine and has a stunning fit out, with various offices, an open plan area, as well as meeting rooms. The space would be leased fully furnished allowing for a plug and play set up. There are 6 basement parking bays available at R1,100.00 per bay ex VAT. Storage space measuring 18sqm is available at an additional R1,800.00 ex VAT. A 13sqm balcony is included in the gross rental rental quoted. Sandton City and the Gautrain are within walking distance.