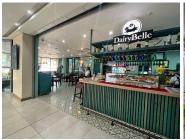

The space is pristine and has a stunning fit out, with various offices, an open plan area, as well as meeting rooms. The space would be leased fully furnished allowing for a plug and play set up. There are 6 basement parking bays available at R1,100.00 per bay ex VAT. Storage space measuring 18sqm is available at an additional R1,800.00 ex VAT. A 13sqm balcony is included in the gross rental rental quoted. Sandton City and the Gautrain are within walking distance.