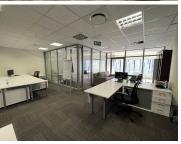

The space is pristine and has a stunning fit out, with various offices, an open plan area, as well as meeting rooms. The space would be leased fully furnished allowing for a plug and play set up. There are 6 basement parking bays available at R1,100.00 per bay ex VAT. Storage space measuring 18sqm is available at an additional R1,800.00 ex VAT. A 13sqm balcony is included in the gross rental rental quoted. Sandton City and the Gautrain are within walking distance.