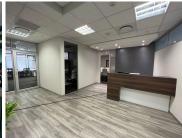

The space is pristine and has a stunning fit out, with various offices, an open plan area, as well as meeting rooms. The space would be leased fully furnished allowing for a plug and play set up. There are 6 basement parking bays available at R1,100.00 per bay ex VAT. Storage space measuring 18sqm is available at an additional R1,800.00 ex VAT. A 13sqm balcony is included in the gross rental rental quoted. Sandton City and the Gautrain are within walking distance.