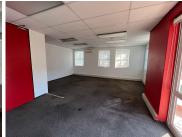

## 710 m<sup>2</sup>

This prime office component measuring 710sqm is available immediately for occupation. The office component is fully carpeted and has brilliant natural light flowing throughout. Situated in a highly secure and stunning office park.