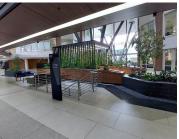

## 625 m<sup>2</sup>

The Place offers exceptional security measures in place and an onsite coffee shop, with beautiful greenery all round. Stunning double volume atrium in the reception as well as lift and stair access with a backup generator and water tanks onsite. Sandton City and the Gautrain station are within walking distance.

Impressive office measuring 625.97sqm located on the first floor for immediate occupation at R180/sqm excluding VAT and utilities and parking. Situated in the heart of Sandton, this commercial building with modern touches and finishes.