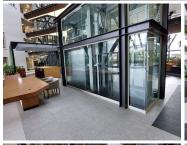

## 625 m<sup>2</sup>

The Place offers exceptional security measures in place and an onsite coffee shop, with beautiful greenery all round. Stunning double volume atrium in the reception as well as lift and stair access with a backup generator and water tanks onsite. Sandton City and the Gautrain station are within walking distance.

Impressive office measuring 625.97sqm located on the first floor for immediate occupation at R180/sqm excluding VAT and utilities and parking. Situated in the heart of Sandton, this commercial building with modern touches and finishes.