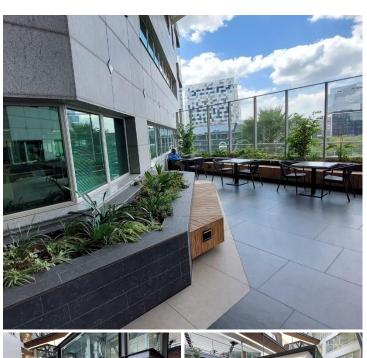

## 625 m<sup>2</sup>

The Place offers exceptional security measures in place and an onsite coffee shop, with beautiful greenery all round. Stunning double volume atrium in the reception as well as lift and stair access with a backup generator and water tanks onsite. Sandton City and the Gautrain station are within walking distance.

Impressive office measuring 625.97sqm located on the first floor for immediate occupation at R180/sqm excluding VAT and utilities and parking. Situated in the heart of Sandton, this commercial building with modern touches and finishes.