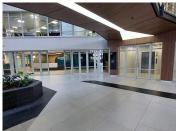

## 625 m<sup>2</sup>

The Place offers exceptional security measures in place and an onsite coffee shop, with beautiful greenery all round. Stunning double volume atrium in the reception as well as lift and stair access with a backup generator and water tanks onsite. Sandton City and the Gautrain station are within walking distance.

Impressive office measuring 625.97sqm located on the first floor for immediate occupation at R180/sqm excluding VAT and utilities and parking. Situated in the heart of Sandton, this commercial building with modern touches and finishes.