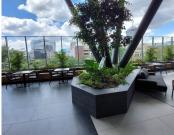

## 625 m<sup>2</sup>

The Place offers exceptional security measures in place and an onsite coffee shop, with beautiful greenery all round. Stunning double volume atrium in the reception as well as lift and stair access with a backup generator and water tanks onsite. Sandton City and the Gautrain station are within walking distance.

Impressive office measuring 625.97sqm located on the first floor for immediate occupation at R180/sqm excluding VAT and utilities and parking. Situated in the heart of Sandton, this commercial building with modern touches and finishes.