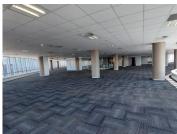

## 1259 m<sup>2</sup>

Immaculate office space available at the 102 Rivonia Road building. This space spans over three floors and is very spacious with has fantastic views from the offices. There is well-maintained flooring and finishes throughout the space. Glass partitioned offices, as well as open plan space is included. Great natural light flows through plenty windows in the offices.

Suite situated on the 12th floor measuring 1259.45sqm that has the most breath-taking views of the surrounding Sandton skyline. Space boasts a large mostly open plan layout with glass partitioned multifunctional spaces. Excellent natural light let in through the large windows surrounding the office. Unit has a private balcony area with a beautiful wooden deck floor.