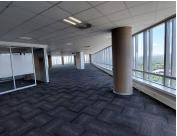

## 1259 m<sup>2</sup>

Immaculate office space available at the 102 Rivonia Road building. This space spans over three floors and is very spacious with has fantastic views from the offices. There is well-maintained flooring and finishes throughout the space. Glass partitioned offices, as well as open plan space is included. Great natural light flows through plenty windows in the offices.

Suite situated on the 12th floor measuring 1259.45sqm that has the most breath-taking views of the surrounding Sandton skyline. Space boasts a large mostly open plan layout with glass partitioned multifunctional spaces. Excellent natural light let in through the large windows surrounding the office. Unit has a private balcony area with a beautiful wooden deck floor.