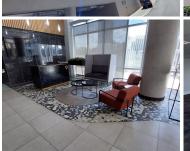

## 1259 m<sup>2</sup>

Immaculate office space available at the 102 Rivonia Road building. This space spans over three floors and is very spacious with has fantastic views from the offices. There is well-maintained flooring and finishes throughout the space. Glass partitioned offices, as well as open plan space is included. Great natural light flows through plenty windows in the offices.

Suite situated on the 12th floor measuring 1259.45sqm that has the most breath-taking views of the surrounding Sandton skyline. Space boasts a large mostly open plan layout with glass partitioned multifunctional spaces. Excellent natural light let in through the large windows surrounding the office. Unit has a private balcony area with a beautiful wooden deck floor.