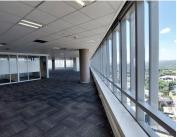

## 1259 m<sup>2</sup>

Immaculate office space available at the 102 Rivonia Road building. This space spans over three floors and is very spacious with has fantastic views from the offices. There is well-maintained flooring and finishes throughout the space. Glass partitioned offices, as well as open plan space is included. Great natural light flows through plenty windows in the offices.

Suite situated on the 12th floor measuring 1259.45sqm that has the most breath-taking views of the surrounding Sandton skyline. Space boasts a large mostly open plan layout with glass partitioned multifunctional spaces. Excellent natural light let in through the large windows surrounding the office. Unit has a private balcony area with a beautiful wooden deck floor.