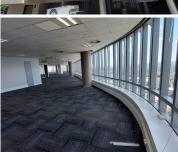

## 1259 m<sup>2</sup>

Immaculate office space available at the 102 Rivonia Road building. This space spans over three floors and is very spacious with has fantastic views from the offices. There is well-maintained flooring and finishes throughout the space. Glass partitioned offices, as well as open plan space is included. Great natural light flows through plenty windows in the offices.

Suite situated on the 12th floor measuring 1259.45sqm that has the most breath-taking views of the surrounding Sandton skyline. Space boasts a large mostly open plan layout with glass partitioned multifunctional spaces. Excellent natural light let in through the large windows surrounding the office. Unit has a private balcony area with a beautiful wooden deck floor.