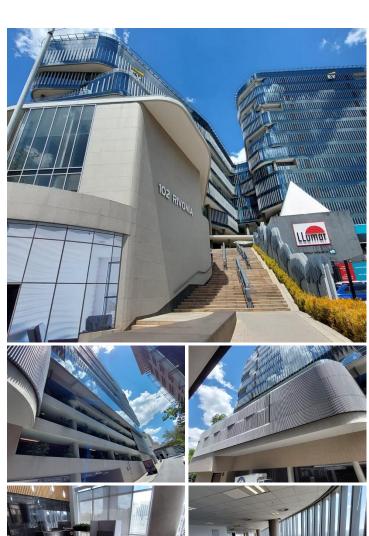

## 1259 m<sup>2</sup>

Immaculate office space available at the 102 Rivonia Road building. This space spans over three floors and is very spacious with has fantastic views from the offices. There is well-maintained flooring and finishes throughout the space. Glass partitioned offices, as well as open plan space is included. Great natural light flows through plenty windows in the offices.

Suite situated on the 12th floor measuring 1259.45sqm that has the most breath-taking views of the surrounding Sandton skyline. Space boasts a large mostly open plan layout with glass partitioned multifunctional spaces. Excellent natural light let in through the large windows surrounding the office. Unit has a private balcony area with a beautiful wooden deck floor.

102 Rivonia has lift access to all floors. the building is very well-positioned in the heart of the Sandton business node. Amenities such as Sandton City and the Gautrain station are within walking distance. Covered parking is available at R1,390.00 per bay ex VAT