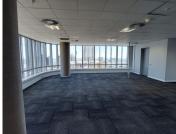

## 1259 m<sup>2</sup>

Immaculate office space available at the 102 Rivonia Road building. This space spans over three floors and is very spacious with has fantastic views from the offices. There is well-maintained flooring and finishes throughout the space. Glass partitioned offices, as well as open plan space is included. Great natural light flows through plenty windows in the offices.

Suite situated on the 12th floor measuring 1259.45sqm that has the most breath-taking views of the surrounding Sandton skyline. Space boasts a large mostly open plan layout with glass partitioned multifunctional spaces. Excellent natural light let in through the large windows surrounding the office. Unit has a private balcony area with a beautiful wooden deck floor.