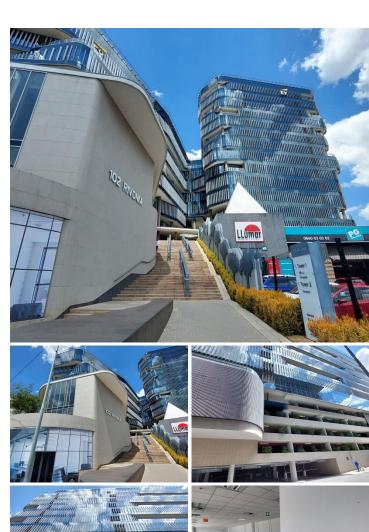

Iconic 102 Rivonia Road building, this space spans over three floors and is very spacious with has fantastic views from the offices. There is well-maintained flooring and finishes throughout the space. Glass partitioned offices, as well as open plan space is included. Great natural light flows through plenty windows in the offices.

102 Rivonia has lift access to all floors. the building is very well-positioned in the heart of the Sandton business node. Amenities such as Sandton City and the Gautrain station are within walking distance. Covered parking is available at R1,390.00 per bay ex