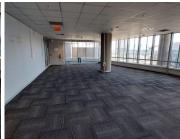

## 317 m<sup>2</sup>

Stunningly designed suite situated on the 8th floor measuring 317.79sqm that has the most breath-taking views of the surrounding Sandton skyline. Space boasts a large mostly open plan layout with glass partitioned multifunctional spaces. Excellent natural light let in through the large windows surrounding the office. Unit has a private balcony area with a beautiful wooden deck floor.

Iconic 102 Rivonia Road building, this space spans over three floors and is very spacious with has fantastic views from the offices. There is well-maintained flooring and finishes throughout the space. Glass partitioned offices, as well as open plan space is included. Great natural light flows through plenty windows in the offices.