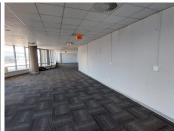

## 317 m<sup>2</sup>

Stunningly designed suite situated on the 8th floor measuring 317.79sqm that has the most breath-taking views of the surrounding Sandton skyline. Space boasts a large mostly open plan layout with glass partitioned multifunctional spaces. Excellent natural light let in through the large windows surrounding the office. Unit has a private balcony area with a beautiful wooden deck floor.

Iconic 102 Rivonia Road building, this space spans over three floors and is very spacious with has fantastic views from the offices. There is well-maintained flooring and finishes throughout the space. Glass partitioned offices, as well as open plan space is included. Great natural light flows through plenty windows in the offices.