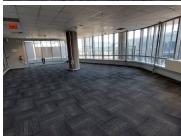

## 317 m<sup>2</sup>

Stunningly designed suite situated on the 8th floor measuring 317.79sqm that has the most breath-taking views of the surrounding Sandton skyline. Space boasts a large mostly open plan layout with glass partitioned multifunctional spaces. Excellent natural light let in through the large windows surrounding the office. Unit has a private balcony area with a beautiful wooden deck floor.

Iconic 102 Rivonia Road building, this space spans over three floors and is very spacious with has fantastic views from the offices. There is well-maintained flooring and finishes throughout the space. Glass partitioned offices, as well as open plan space is included. Great natural light flows through plenty windows in the offices.