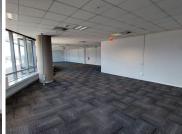

## 317 m<sup>2</sup>

Stunningly designed suite situated on the 8th floor measuring 317.79sqm that has the most breath-taking views of the surrounding Sandton skyline. Space boasts a large mostly open plan layout with glass partitioned multifunctional spaces. Excellent natural light let in through the large windows surrounding the office. Unit has a private balcony area with a beautiful wooden deck floor.

Iconic 102 Rivonia Road building, this space spans over three floors and is very spacious with has fantastic views from the offices. There is well-maintained flooring and finishes throughout the space. Glass partitioned offices, as well as open plan space is included. Great natural light flows through plenty windows in the offices.