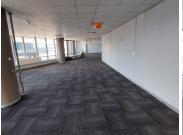

## 317 m<sup>2</sup>

Stunningly designed suite situated on the 8th floor measuring 317.79sqm that has the most breath-taking views of the surrounding Sandton skyline. Space boasts a large mostly open plan layout with glass partitioned multifunctional spaces. Excellent natural light let in through the large windows surrounding the office. Unit has a private balcony area with a beautiful wooden deck floor.

Iconic 102 Rivonia Road building, this space spans over three floors and is very spacious with has fantastic views from the offices. There is well-maintained flooring and finishes throughout the space. Glass partitioned offices, as well as open plan space is included. Great natural light flows through plenty windows in the offices.