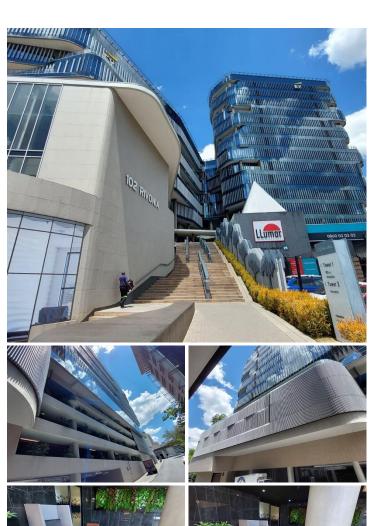

## 166,315 pm

Office To Let in Rivonia | 102 Rivonia Road | Sandton

899 m<sup>2</sup>

Beautiful office space available at the 102 Rivonia Road building. This is a suite on the 2nd floor, which is very spacious and has good views from the office. There is well-maintained carpeting throughout the space. Glass partitioned offices, as well as open plan space is included. Great natural light flows through plenty windows in the unit.

102 Rivonia is a beautifully designed building. The property has lift access to all floors. The building is very well-positioned in the heart of the Sandton business node. Amenities such as Sandton City and the Gautrain station are within walking distance.