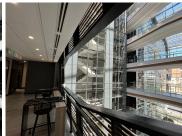

## 14,500 pm

Serviced Office To Let in Sandton | 140 West Street | Sandton Central

20 m<sup>2</sup>

This is an elegant, all glass facade and 4-star green building with a landscaped roof terrace and panoramic views of Johannesburg. This magnificent building has maximum natural lighting, air-conditioning and quality finishes. Magnificent serviced office measuring approximately 20sqm at R14 500 per month excluding VAT and utilities.

There is a marvelous atrium making the space open and spacious as well as a coffee shop and a restaurant making this convenient. The Gautrain is directly opposite and Sandton City is within walking distance of the building.