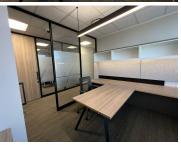

## 14,500 pm

Serviced Office To Let in Sandton | 140 West Street | Sandton Central

20 m<sup>2</sup>

This is an elegant, all glass facade and 4-star green building with a landscaped roof terrace and panoramic views of Johannesburg. This magnificent building has maximum natural lighting, air-conditioning and quality finishes. Magnificent serviced office measuring approximately 20sqm at R14 500 per month excluding VAT and utilities.

There is a marvelous atrium making the space open and spacious as well as a coffee shop and a restaurant making this convenient. The Gautrain is directly opposite and Sandton City is within walking distance of the building.