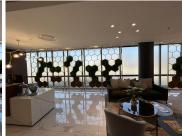

## 14,500 pm

Serviced Office To Let in Sandton | 140 West Street | Sandton Central

20 m<sup>2</sup>

This is an elegant, all glass facade and 4-star green building with a landscaped roof terrace and panoramic views of Johannesburg. This magnificent building has maximum natural lighting, air-conditioning and quality finishes. Magnificent serviced office measuring approximately 20sqm at R14 500 per month excluding VAT and utilities.

There is a marvelous atrium making the space open and spacious as well as a coffee shop and a restaurant making this convenient. The Gautrain is directly opposite and Sandton City is within walking distance of the building.