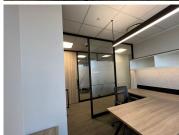

## 14,500 pm

Serviced Office To Let in Sandton | 140 West Street | Sandton Central

20 m<sup>2</sup>

This is an elegant, all glass facade and 4-star green building with a landscaped roof terrace and panoramic views of Johannesburg. This magnificent building has maximum natural lighting, air-conditioning and quality finishes. Magnificent serviced office measuring approximately 20sqm at R14 500 per month excluding VAT and utilities.

There is a marvelous atrium making the space open and spacious as well as a coffee shop and a restaurant making this convenient. The Gautrain is directly opposite and Sandton City is within walking distance of the building.