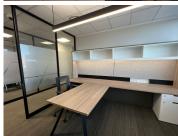

## 14,500 pm

Serviced Office To Let in Sandton | 140 West Street | Sandton Central

20 m<sup>2</sup>

This is an elegant, all glass facade and 4-star green building with a landscaped roof terrace and panoramic views of Johannesburg. This magnificent building has maximum natural lighting, air-conditioning and quality finishes. Magnificent serviced office measuring approximately 20sqm at R14 500 per month excluding VAT and utilities.

There is a marvelous atrium making the space open and spacious as well as a coffee shop and a restaurant making this convenient. The Gautrain is directly opposite and Sandton City is within walking distance of the building.