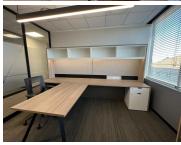

## 14,500 pm

Serviced Office To Let in Sandton | 140 West Street | Sandton Central

20 m<sup>2</sup>

This is an elegant, all glass facade and 4-star green building with a landscaped roof terrace and panoramic views of Johannesburg. This magnificent building has maximum natural lighting, air-conditioning and quality finishes. Magnificent serviced office measuring approximately 20sqm at R14 500 per month excluding VAT and utilities.