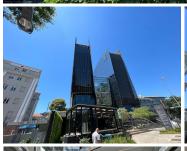

## 14,500 pm

Serviced Office To Let in Sandton | 140 West Street | Sandton Central

20 m<sup>2</sup>

This is an elegant, all glass facade and 4-star green building with a landscaped roof terrace and panoramic views of Johannesburg. This magnificent building has maximum natural lighting, air-conditioning and quality finishes. Magnificent serviced office measuring approximately 20sqm at R14 500 per month excluding VAT and utilities.

There is a marvelous atrium making the space open and spacious as well as a coffee shop and a restaurant making this convenient. The Gautrain is directly opposite and Sandton City is within walking distance of the building.