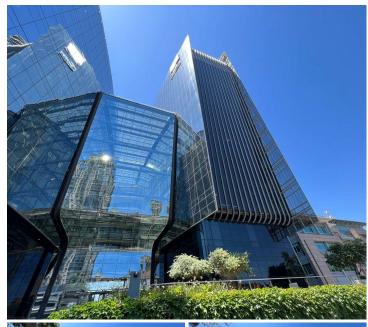

## 14,500 pm

Serviced Office To Let in Sandton | 140 West Street | Sandton Central

20 m<sup>2</sup>

This is an elegant, all glass facade and 4-star green building with a landscaped roof terrace and panoramic views of Johannesburg. This magnificent building has maximum natural lighting, air-conditioning and quality finishes. Magnificent serviced office measuring approximately 20sqm at R14 500 per month excluding VAT and utilities.

There is a marvelous atrium making the space open and spacious as well as a coffee shop and a restaurant making this convenient. The Gautrain is directly opposite and Sandton City is within walking distance of the building.