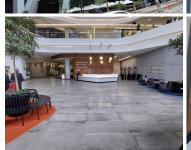

## 98,012 pm

Office To Let in Sandton | The Marc | Sandton Central

369 m<sup>2</sup>

The Marc is a mixed-use P-Grade building situated in Sandton Central and was designed and constructed to be environmentally sustainable. The development has a 5-star Green Rating, an independent standard awarded by the Green Building Council SA for the environmental sustainability of the design, construction and management of a building.

The MARC consists of two office towers which rise along the Maude Street and Rivonia Road site boundaries respectively. The first, taller tower consists of 17 floors and the second office tower consists of 12 floors.