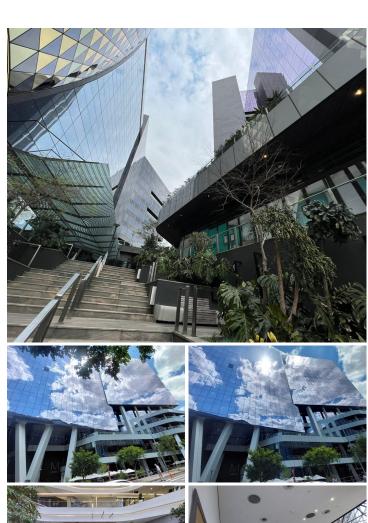

## 98,012 pm

Office To Let in Sandton | The Marc | Sandton Central

369 m<sup>2</sup>

The Marc is a mixed-use P-Grade building situated in Sandton Central and was designed and constructed to be environmentally sustainable. The development has a 5-star Green Rating, an independent standard awarded by the Green Building Council SA for the environmental sustainability of the design, construction and management of a building.

The MARC consists of two office towers which rise along the Maude Street and Rivonia Road site boundaries respectively. The first, taller tower consists of 17 floors and the second office tower consists of 12 floors.

The MARC is ideally located in the heart of the financial district of South Africa, home to the JSE Securities Exchange, an array of investment banks and financial consultant giants.

Grassel on thingu Rentalide ROB and 2011 to electric.