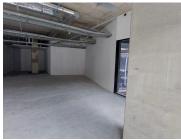

Situated on the 5th floor is a 369.86sqm unit that can be fitted out to tenant specification at R98 012.90 per month plus VAT. Unit has excellent natural light let in through the large windows around the office which also provides a beautiful view of the surrounding Sandton skyline. Ample parking available, covered parking at R1 350 per bay.