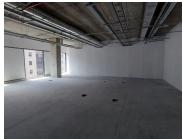

Situated on the 5th floor is a 369.86sqm unit that can be fitted out to tenant specification at R98 012.90 per month plus VAT. Unit has excellent natural light let in through the large windows around the office which also provides a beautiful view of the surrounding Sandton skyline. Ample parking available, covered parking at R1 350 per bay.