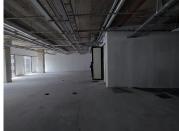

Situated on the 5th floor is a 369.86sqm unit that can be fitted out to tenant specification at R98 012.90 per month plus VAT. Unit has excellent natural light let in through the large windows around the office which also provides a beautiful view of the surrounding Sandton skyline. Ample parking available, covered parking at R1 350 per bay.