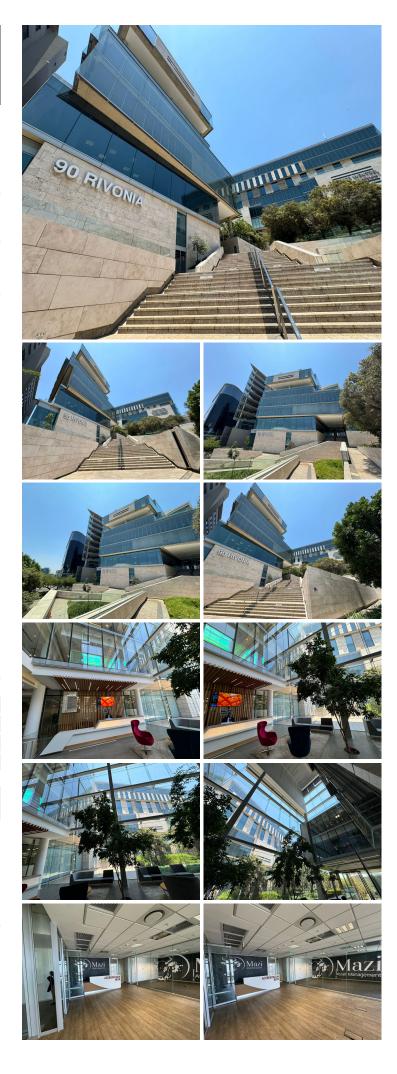

## 🔏 463 m²

Premium grade office space measuring 463sqm office is available to let situated on the 4th Floor, for immediate occupation at R 77 784 per month plus VAT and utilities.

The building boasts high-end interior finishes and a stunning glass facade which enhances maximum natural light throughout. There is excellent security, a back-up generator and back-up water.

This is a tranquil and secure environment with ample parking. With excellent views of Sandton, this property is within walking distance of Sandton City, Nelson Mandela Square and major hotels.

The location offers high visibility, fantastic exposure and quick access to highways. The Gautrain is situated close by. Allocated basement parking is available at a cost per bay excluding VAT.