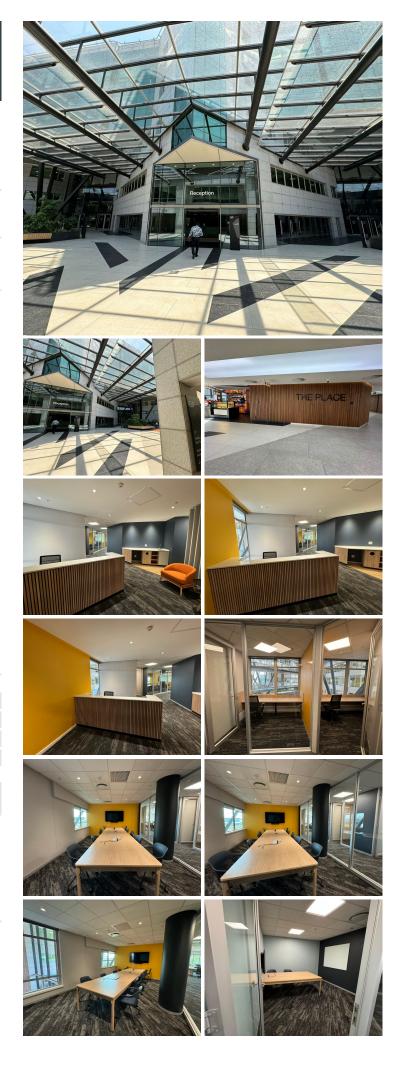

## 🖌 625 m²

Located in the Alice Lane precinct, and recently refurbished, The Place offers tons natural light with a grand lobby. The building is a short walk from Sandton City Shopping Centre, the Sandton. Gautrain station within close proximity. Vast amount of amenities, and easy access to the M1 makes for a stress-free commute.

This WorkAgility space is situated on the first floor. Featuring high quality, on trend modern finishes, it offers fully equipped kitchen, various meetings rooms and an open workspace for 42 seats. The 625sqm space is available immediately for occupation at a rental of R250,000.00 per month plus VAT and utilities.