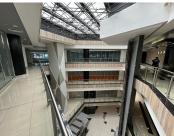

## 70,670 pm

Office To Let in Sandton | 24 Central | Sandton Central

382 m<sup>2</sup>

Incredible office space measuring 382sqm on the 3rd floor is immediately available to let within the sought after 24 Central business address that is ideally located in the heart of Sandton. This is a well-recognised multi-tenanted office situated on the corner of Fredman Drive and Gwen Lane.

Space has a great modern fit out consisting of laminate flooring, large bay windows providing great natural light as well as a scenic view of the Sandton skyline. Office has standard air-conditioning and down-lights around the office.