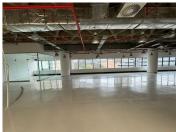

## 70,670 pm

Office To Let in Sandton | 24 Central | Sandton Central

382 m<sup>2</sup>

Incredible office space measuring 382sqm on the 3rd floor is immediately available to let within the sought after 24 Central business address that is ideally located in the heart of Sandton. This is a well-recognised multi-tenanted office situated on the corner of Fredman Drive and Gwen Lane.

Space has a great modern fit out consisting of laminate flooring, large bay windows providing great natural light as well as a scenic view of the Sandton skyline. Office has standard air-conditioning and down-lights around the office.