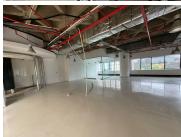

## 70,670 pm

Office To Let in Sandton | 24 Central | Sandton Central

382 m<sup>2</sup>

Incredible office space measuring 382sqm on the 3rd floor is immediately available to let within the sought after 24 Central business address that is ideally located in the heart of Sandton. This is a well-recognised multi-tenanted office situated on the corner of Fredman Drive and Gwen Lane.

Space has a great modern fit out consisting of laminate flooring, large bay windows providing great natural light as well as a scenic view of the Sandton skyline. Office has standard air-conditioning and down-lights around the office.