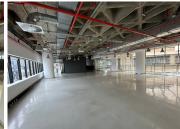

## 70,670 pm

Office To Let in Sandton | 24 Central | Sandton Central

382 m<sup>2</sup>

Incredible office space measuring 382sqm on the 3rd floor is immediately available to let within the sought after 24 Central business address that is ideally located in the heart of Sandton. This is a well-recognised multi-tenanted office situated on the corner of Fredman Drive and Gwen Lane.

Space has a great modern fit out consisting of laminate flooring, large bay windows providing great natural light as well as a scenic view of the Sandton skyline. Office has standard air-conditioning and down-lights around the office.