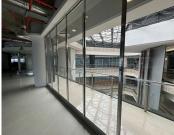

## 70,670 pm

Office To Let in Sandton | 24 Central | Sandton Central

382 m<sup>2</sup>

Incredible office space measuring 382sqm on the 3rd floor is immediately available to let within the sought after 24 Central business address that is ideally located in the heart of Sandton. This is a well-recognised multi-tenanted office situated on the corner of Fredman Drive and Gwen Lane.

Space has a great modern fit out consisting of laminate flooring, large bay windows providing great natural light as well as a scenic view of the Sandton skyline. Office has standard air-conditioning and down-lights around the office.