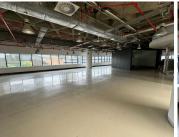

## 70,670 pm

Office To Let in Sandton | 24 Central | Sandton Central

382 m<sup>2</sup>

Incredible office space measuring 382sqm on the 3rd floor is immediately available to let within the sought after 24 Central business address that is ideally located in the heart of Sandton. This is a well-recognised multi-tenanted office situated on the corner of Fredman Drive and Gwen Lane.

Space has a great modern fit out consisting of laminate flooring, large bay windows providing great natural light as well as a scenic view of the Sandton skyline. Office has standard air-conditioning and down-lights around the office.