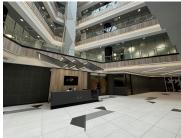

Space has a great modern fit out consisting of laminate flooring, large bay windows providing great natural light as well as a scenic view of the Sandton skyline. Office has standard air-conditioning and down-lights around the office.