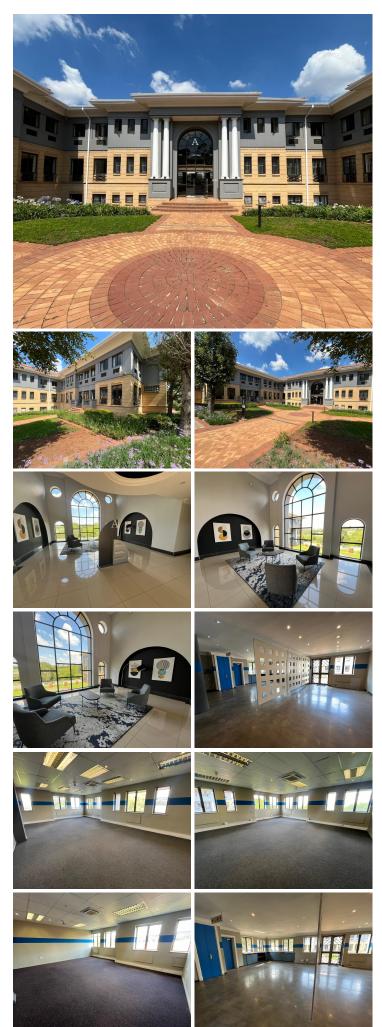

#### 628 m<sup>2</sup> ~

This stunning commercial unit is available immediately for occupation. This unit is located on the ground floor of block A in this iconic and elegant business building - Grayston Ridge. Located in the highly popular node of Katherine Street in Sandton, this office component provides upmarket finishes, 24 hour security, pro-rata backup generator and pro-rata backup water.

An exquisite reception area leads into the office space. The space provides brilliant natural lighting throughout and is fully airconditioned. Plenty of parking bays available - basement bays at R550 per bay per month and open parking bays at R350 per bay per month. The building is surrounded by manicured, lush gardens.