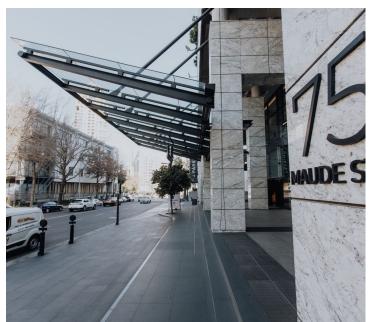

## 122 m<sup>2</sup>

Prime commercial space available to let in The Leonardo, a highly sophisticated and sought after building. Situated on the 10th floor, the space boasts magnificent views of the city, modern fittings throughout and air-conditioning. The building is home to fabulous shops, a spa and restaurants. Equipped with 24-hour security and Wi-Fi, this is the perfect place to run any successful business with ample high-end clients at your door step. These are state of the art offices surrounded by luxury and convenience.

This spacious commercial unit measures 122sqm at R350/sqm therefore asking R42,700.00 per month plus VAT and utilities.

The units in The Leonardo are conveniently located in the commercial and financial hub of Sandton offering the following features: