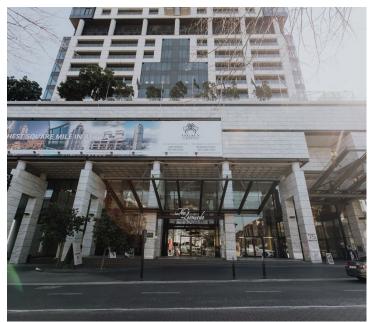

## 96,250 pm

The Leonardo | Premium Office Space to Let in Sandton

## 275 m<sup>2</sup>

Premium commercial space available to let in The Leonardo, a highly sophisticated and sought after building. Situated on the 10th floor, the space boasts magnificent views of the city, modern fittings throughout and air-conditioning. The building is home to fabulous shops, a spa and restaurants. Equipped with 24-hour security and Wi-Fi, this is the perfect place to run any successful business with ample high-end clients at your door step. These are state of the art offices surrounded by luxury and convenience.

This spacious commercial unit measures 275sqm at R350/sqm therefore asking R96,250.00 per month plus VAT and utilities.

The units in The Leonardo are conveniently located in the commercial and financial hub of Sandton offering the following features: