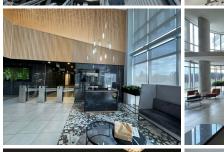

## 55,500 pm

Office To Let in Rivonia | 102 Rivonia Road | Sandton

300 m<sup>2</sup>

This office suite on the 6th floor spans 300sqm and offers breathtaking views of the Sandton skyline. The white-boxed open plan space features multifunctional areas and ample natural light streaming in through large windows.

Located in 102 Rivonia, the building has lift access to all floors and is strategically positioned in the heart of the Sandton business node. Amenities like Sandton City and the Gautrain station are within walking distance.