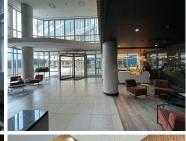

## 55,500 pm

Office To Let in Rivonia | 102 Rivonia Road | Sandton

300 m<sup>2</sup>

This office suite on the 6th floor spans 300sqm and offers breathtaking views of the Sandton skyline. The white-boxed open plan space features multifunctional areas and ample natural light streaming in through large windows.

Located in 102 Rivonia, the building has lift access to all floors and is strategically positioned in the heart of the Sandton business node. Amenities like Sandton City and the Gautrain station are within walking distance.