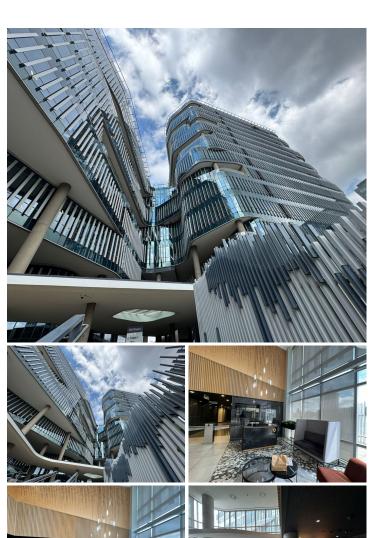

## 55,500 pm

Office To Let in Rivonia | 102 Rivonia Road | Sandton

300 m<sup>2</sup>

This office suite on the 6th floor spans 300sqm and offers breathtaking views of the Sandton skyline. The white-boxed open plan space features multifunctional areas and ample natural light streaming in through large windows.

Located in 102 Rivonia, the building has lift access to all floors and is strategically positioned in the heart of the Sandton business node. Amenities like Sandton City and the Gautrain station are within walking distance.