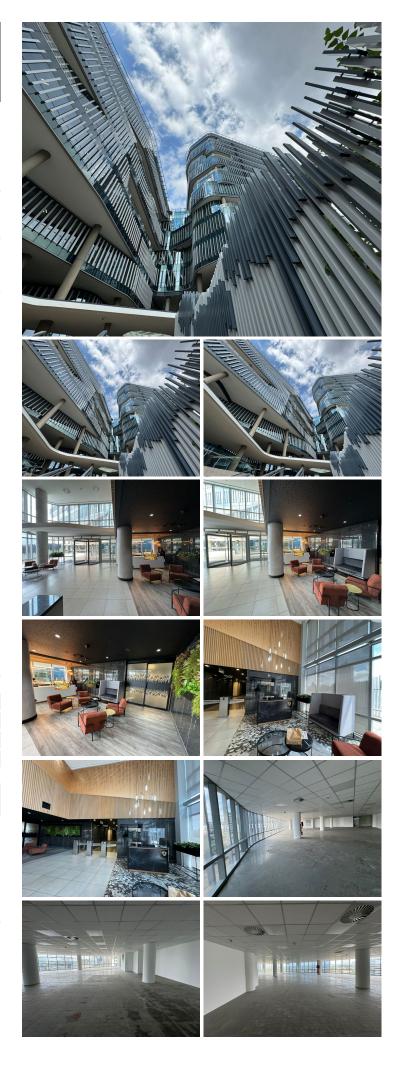

## 🐔 935 m²

This stunning office suite on the 6th floor covers 935sqm and showcases breathtaking views of the Sandton skyline. The whiteboxed open plan space offers multifunctional areas and abundant natural light pouring in through large windows.

Situated in 102 Rivonia, the building provides lift access to all floors and enjoys a strategic location in the heart of the Sandton business node. Amenities such as Sandton City and the Gautrain station are conveniently within walking distance.