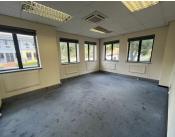

## 30,400 pm

Grayston Ridge Office Park | Stunning Office Space to Let in Sandton

320 m<sup>2</sup>

This stunning commercial unit is available to let for immediate occupation. This unit is located on the ground floor of block A in this iconic and elegant business building - Grayston Ridge. Located in the highly popular node of Katherine Street in Sandton, this office component provides upmarket finishes, 24-hour security, pro-rata backup generator and pro-rata backup water. An exquisite reception area leads into the office space. The space provides brilliant natural lighting throughout and is fully air-conditioned. Plenty of parking bays available - basement bays at R550 per bay per month and open parking bays at R350 per bay per month. The building is surrounded by manicured, lush gardens. Grayston Ride Office Park has easy access to all main roads, highways, amenities and various public transportation systems.