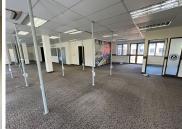

## 30,400 pm

Grayston Ridge Office Park | Stunning Office Space to Let in Sandton

320 m<sup>2</sup>

This stunning commercial unit is available to let for immediate occupation. This unit is located on the ground floor of block A in this iconic and elegant business building - Grayston Ridge. Located in the highly popular node of Katherine Street in Sandton, this office component provides upmarket finishes, 24-hour security, pro-rata backup generator and pro-rata backup water. An exquisite reception area leads into the office space. The space provides brilliant natural lighting throughout and is fully air-conditioned. Plenty of parking bays available - basement bays at R550 per bay per month and open parking bays at R350 per bay per month. The building is surrounded by manicured, lush gardens. Grayston Ride Office Park has easy access to all main roads, highways, amenities and various public transportation systems.