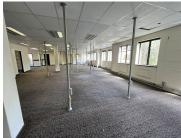

## 30,400 pm

Grayston Ridge Office Park | Stunning Office Space to Let in Sandton

320 m<sup>2</sup>

This stunning commercial unit is available to let for immediate occupation. This unit is located on the ground floor of block A in this iconic and elegant business building - Grayston Ridge. Located in the highly popular node of Katherine Street in Sandton, this office component provides upmarket finishes, 24-hour security, pro-rata backup generator and pro-rata backup water. An exquisite reception area leads into the office space. The space provides brilliant natural lighting throughout and is fully air-conditioned. Plenty of parking bays available - basement bays at R550 per bay per month and open parking bays at R350 per bay per month. The building is surrounded by manicured, lush gardens. Grayston Ride Office Park has easy access to all main roads, highways, amenities and various public transportation systems.

Gross Monthly Rental R30,400 Ex Vat Lease Period 12 months Available From Immediately

| Floor Size m <sup>2</sup> | 320        | Security         | Yes |
|---------------------------|------------|------------------|-----|
| Parking Bays              | -          | Air Conditioning | Yes |
| Title                     | -          | Generator        | -   |
| Zoning                    | Commercial | Fibre            | -   |