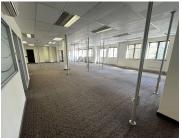

## 30,400 pm

Grayston Ridge Office Park | Stunning Office Space to Let in Sandton

320 m<sup>2</sup>

This stunning commercial unit is available to let for immediate occupation. This unit is located on the ground floor of block A in this iconic and elegant business building - Grayston Ridge. Located in the highly popular node of Katherine Street in Sandton, this office component provides upmarket finishes, 24-hour security, pro-rata backup generator and pro-rata backup water. An exquisite reception area leads into the office space. The space provides brilliant natural lighting throughout and is fully air-conditioned. Plenty of parking bays available - basement bays at R550 per bay per month and open parking bays at R350 per bay per month. The building is surrounded by manicured, lush gardens. Grayston Ride Office Park has easy access to all main roads, highways, amenities and various public transportation systems.