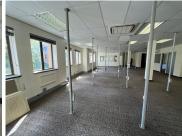

## 30,400 pm

Grayston Ridge Office Park | Stunning Office Space to Let in Sandton

320 m<sup>2</sup>

This stunning commercial unit is available to let for immediate occupation. This unit is located on the ground floor of block A in this iconic and elegant business building - Grayston Ridge. Located in the highly popular node of Katherine Street in Sandton, this office component provides upmarket finishes, 24-hour security, pro-rata backup generator and pro-rata backup water. An exquisite reception area leads into the office space. The space provides brilliant natural lighting throughout and is fully air-conditioned. Plenty of parking bays available - basement bays at R550 per bay per month and open parking bays at R350 per bay per month. The building is surrounded by manicured, lush gardens. Grayston Ride Office Park has easy access to all main roads, highways, amenities and various public transportation systems.