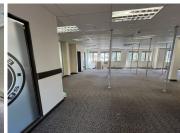

## 30,400 pm

Grayston Ridge Office Park | Stunning Office Space to Let in Sandton

320 m<sup>2</sup>

This stunning commercial unit is available to let for immediate occupation. This unit is located on the ground floor of block A in this iconic and elegant business building - Grayston Ridge. Located in the highly popular node of Katherine Street in Sandton, this office component provides upmarket finishes, 24-hour security, pro-rata backup generator and pro-rata backup water. An exquisite reception area leads into the office space. The space provides brilliant natural lighting throughout and is fully air-conditioned. Plenty of parking bays available - basement bays at R550 per bay per month and open parking bays at R350 per bay per month. The building is surrounded by manicured, lush gardens. Grayston Ride Office Park has easy access to all main roads, highways, amenities and various public transportation systems.

Gross Monthly Rental R30,400 Ex Vat Lease Period 12 months Available From Immediately

| Floor Size m <sup>2</sup> | 320        | Security         | Yes |
|---------------------------|------------|------------------|-----|
| Parking Bays              | -          | Air Conditioning | Yes |
| Title                     | -          | Generator        | -   |
| Zoning                    | Commercial | Fibre            | -   |