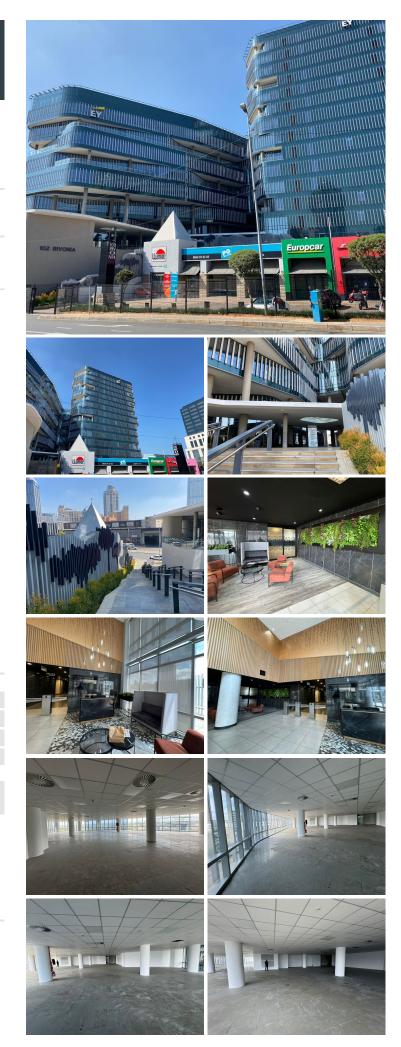

## 🔏 600 m²

This office space of 600sqm is situated in a prime building in the heart of the Sandton business node. The white-boxed open plan space can be fit out to the prospective Tenants specifications and can house various multifunctional areas with ample natural light streaming in through large windows. Covered parking bays are available at R1,390.00 per bay.

Located in 102 Rivonia, the building has lift access to all floors and is strategically positioned on a main road, allowing for convenient accessibility. Amenities like Sandton City and the Gautrain station are within walking distance.

#### Gross Monthly Rental Lease Period Available From

R111,000 Ex Vat Negotiable Immediately

|                           | 000        | 0                |   |
|---------------------------|------------|------------------|---|
| Floor Size m <sup>2</sup> | 600        | Security         | - |
| Parking Bays              | -          | Air Conditioning | - |
| Title                     | -          | Generator        | - |
| Zoning                    | Commercial | Fibre            | - |