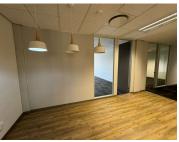

Stunning fit out, including a beautiful, welcoming reception area, open plan and partitioned office space which has excellent natural light throughout, well-maintained flooring, standard office lighting, air- conditioning and a kitchen. This impressive unit on the first-floor measures 303sqm and is available to let immediately.