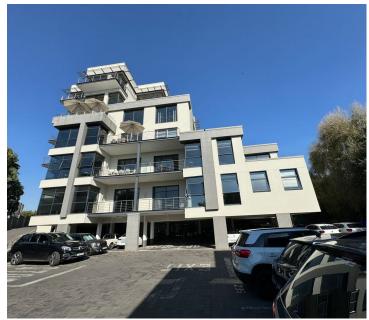

## 63,630 pm

Vdara Office Park | Stunning Office Space to Let in Rivonia Road, Sandton

303 m<sup>2</sup>

Vdara Office Park is centrally located with easy access to main arterial routes and amenities such as shopping malls, restaurants and other forms of public transport. This premium grade building with amazing exposure is located on the Rivonia main road and is close to the Gautrain station.

Stunning fit out, including a beautiful, welcoming reception area, open plan and partitioned office space which has excellent natural light throughout, well-maintained flooring, standard office lighting, air- conditioning and a kitchen. This impressive unit on the first-floor measures 303sqm and is available to let immediately.