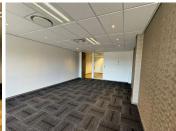

Stunning fit out, including a beautiful, welcoming reception area, open plan and partitioned office space which has excellent natural light throughout, well-maintained flooring, standard office lighting, air- conditioning and a kitchen. This impressive unit on the first-floor measures 303sqm and is available to let immediately.