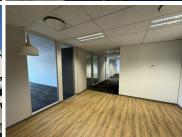

Stunning fit out, including a beautiful, welcoming reception area, open plan and partitioned office space which has excellent natural light throughout, well-maintained flooring, standard office lighting, air- conditioning and a kitchen. This impressive unit on the first-floor measures 303sqm and is available to let immediately.