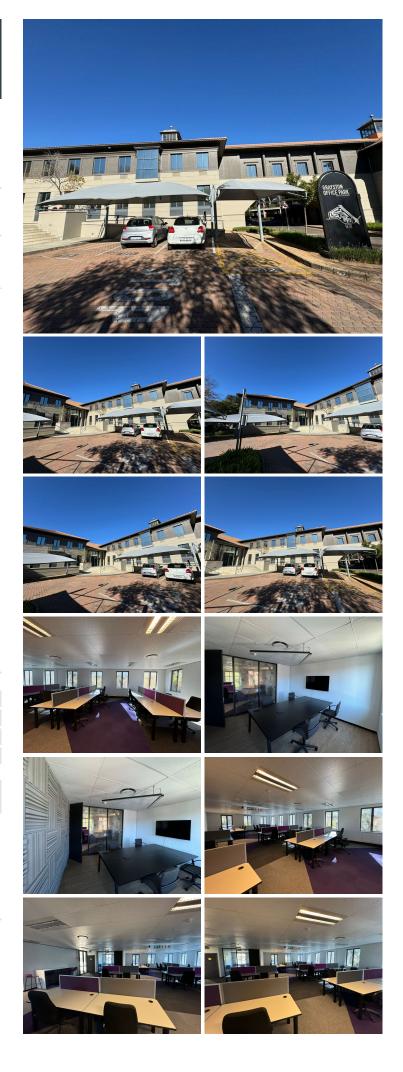

### 🔏 886 m²

Grayston Office Park is a well-established, low-rise, office park with free-standing buildings that are located close to the Sandton CBD. It enjoys easy access to the M1 highway via Grayston Drive. The office park is set in landscaped gardens and features a coffee shop. It is also within walking distance to the popular Grayston Shopping Centre.

Situated on the first floor, a prime unit measuring 886sqm is available to let immediately. The unit features an open-plan layout, partitioned offices, well-maintained flooring, standard office lighting and air-conditioning. There is a generator on-site in case of emergencies and an abundant amount of parking,

#### Gross Monthly Rental Lease Period Available From

R97,460 Ex Vat Negotiable Immediately

| Floor Size m <sup>2</sup> | 886        | Security         | Yes |
|---------------------------|------------|------------------|-----|
| Parking Bays              | -          | Air Conditioning | Yes |
| Title                     | -          | Generator        | -   |
| Zoning                    | Commercial | Fibre            | -   |