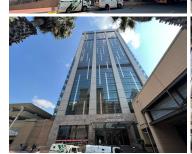

## 14,110 pm

Sandton City Office Towers | Premium Office Space to Let in Sandton Central

83 m<sup>2</sup>

Situated on the 19th floor, a premium 83sqm office space is now available for immediate lease. This sophisticated unit features an open-plan layout with neat carpeted flooring, complemented by large floor-to-ceiling windows that flood the space with natural light and offer spectacular views of the Sandton skyline. Rental excludes VAT and utilities.

Sandton City Office Towers is ideally located adjacent to the Sandton City shopping complex, providing unparalleled convenience with easy access to medical and retail facilities, numerous 5-star hotels, and one of the continent's largest convention centres. The building's strategic location ensures seamless connectivity to major highways, with the Sandton Gautrain station and Nelson Mandela Square just a short walk away.