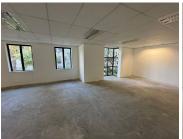

## 15,620 pm

Grayston Office Park | Premium, Office Space to Let in Sandton

142 m<sup>2</sup>

Grayston Office Park is a well-established, low-rise, office park with free-standing buildings that are located close to the Sandton CBD. It enjoys easy access to the M1 highway via Grayston Drive. The office park is set in landscaped gardens and features a coffee shop. It is also within walking distance to the popular Grayston Shopping Centre.

Situated on the first floor, a premium unit measuring 142sqm is available to let immediately. The unit features an open-plan layout with standard office lighting and air-conditioning. There is a generator on-site in case of emergencies and ample parking available. Rental excludes VAT and utilities.