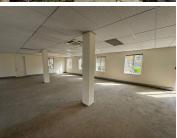

## 26,680 pm

42 Wierda Road | Prime Office Space to Let in Sandton

232 m<sup>2</sup>

Located on the ground floor, this 232m² office space offers a spacious open-plan layout with modern amenities including air conditioning, standard lighting, and ample natural light. The property features convenient parking options for both staff and visitors.