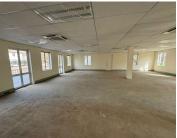

## 26,680 pm

42 Wierda Road | Prime Office Space to Let in Sandton

232 m<sup>2</sup>

Located on the ground floor, this 232m² office space offers a spacious open-plan layout with modern amenities including air conditioning, standard lighting, and ample natural light. The property features convenient parking options for both staff and visitors.