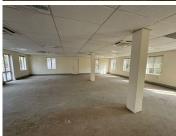

## 26,680 pm

42 Wierda Road | Prime Office Space to Let in Sandton

232 m<sup>2</sup>

Located on the ground floor, this 232m² office space offers a spacious open-plan layout with modern amenities including air conditioning, standard lighting, and ample natural light. The property features convenient parking options for both staff and visitors.