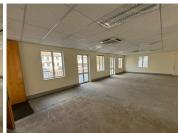

## 26,680 pm

42 Wierda Road | Prime Office Space to Let in Sandton

232 m<sup>2</sup>

Located on the ground floor, this 232m² office space offers a spacious open-plan layout with modern amenities including air conditioning, standard lighting, and ample natural light. The property features convenient parking options for both staff and visitors.