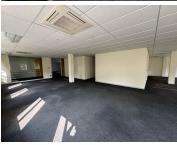

## 43,125 pm

42 Wierda Road | Prime Office Space to Let in Sandton

375 m<sup>2</sup>

Located on the ground floor, this 375m² office space offers a spacious open-plan layout with modern amenities including air conditioning, standard lighting, and ample natural light. The property features convenient parking options for both staff and visitors.