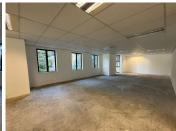

Situated on the first floor, a premium unit measuring 335sqm is available to let immediately. The unit features an open-plan layout, standard office lighting and air-conditioning. There is a generator on-site in case of emergencies and ample parking available. Rental excludes VAT and utilities.

Gross Monthly Rental R36,850 Ex Vat Lease Period Negotiable Available From R36,850 Ex Vat Immediately

| Floor Size m <sup>2</sup> | 335        | Security         | Yes |
|---------------------------|------------|------------------|-----|
| Parking Bays              | -          | Air Conditioning | Yes |
| Title                     | -          | Generator        | -   |
| Zoning                    | Commercial | Fibre            | -   |