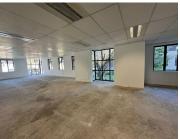

Situated on the first floor, a premium unit measuring 335sqm is available to let immediately. The unit features an open-plan layout, standard office lighting and air-conditioning. There is a generator on-site in case of emergencies and ample parking available. Rental excludes VAT and utilities.

Gross Monthly Rental R36,850 Ex Vat Lease Period Negotiable Available From R36,850 Ex Vat Immediately

| Floor Size m <sup>2</sup> | 335        | Security         | Yes |
|---------------------------|------------|------------------|-----|
| Parking Bays              | -          | Air Conditioning | Yes |
| Title                     | -          | Generator        | -   |
| Zoning                    | Commercial | Fibre            | -   |