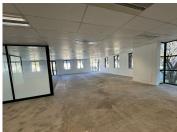

Situated on the first floor, a premium unit measuring 335sqm is available to let immediately. The unit features an open-plan layout, standard office lighting and air-conditioning. There is a generator on-site in case of emergencies and ample parking available. Rental excludes VAT and utilities.

Gross Monthly Rental R36,850 Ex Vat Lease Period Negotiable Available From R36,850 Ex Vat Immediately

| Floor Size m <sup>2</sup> | 335        | Security         | Yes |
|---------------------------|------------|------------------|-----|
| Parking Bays              | -          | Air Conditioning | Yes |
| Title                     | -          | Generator        | -   |
| Zoning                    | Commercial | Fibre            | -   |