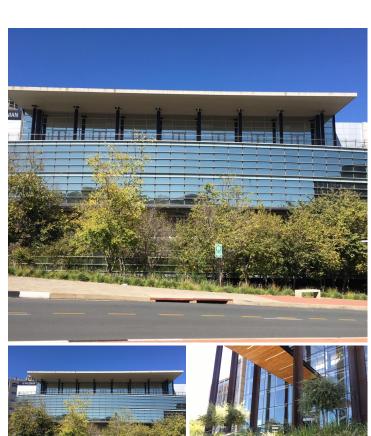

## 810,000 pm

16 Fredman Drive | Prime Office Space to Let in Sandton

## 5000 m<sup>2</sup>

This is an incredible business location that offers high visibility and a fantastic rental rate, situated on the prominent corner of Fredman Drive and West Street in the heart of Sandton. The building offers modern interior finishes and premium office space.

16 Fredman is newly refurbished and provides excellent 24 hour security and secure parking. There is a backup generator and water on site in case of emergencies. Benmore Shopping Centre and the Gautrain is within walking distance.