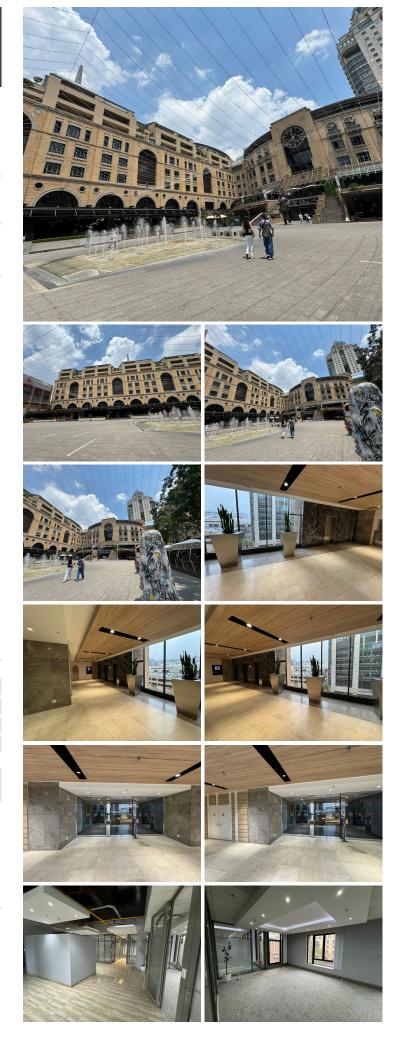

## 5000 m<sup>2</sup>

The prestigious Nelson Mandela Square has an impressive office space measuring, 5000sqm to let for immediate occupation. Boasting an abundance of natural light, air conditioning, wellmaintained flooring and stunning views of the urban landscape. Conveniently situated with ample parking facilities catering to both occupants and visitors alike.

Strategically positioned near major arterial routes, the office enjoys seamless connectivity for commuters, facilitating easy access to and from the broader area. Additionally, the square's proximity to a myriad of amenities enhances the overall desirability of the location, offering convenience and accessibility for businesses and their employees.

#### **Gross Monthly Rental** Lease Period Available From

R700,000 Ex Vat Negotiable Immediately

| Security         | Yes                           |
|------------------|-------------------------------|
| Air Conditioning | Yes                           |
| Generator        | -                             |
| rcial Fibre      | -                             |
| 1                | Air Conditioning<br>Generator |