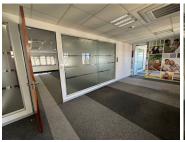

## 42,550 pm

Freestone Office Park | Premium Office Space to Let in Sandton

370 m<sup>2</sup>

This 370m² first-floor unit at Freestone Office Park offers a spacious, fully carpeted environment with standard office lighting, natural light, and air conditioning. Ample parking ensures convenience for employees and visitors alike. Rental excludes VAT and utilities.