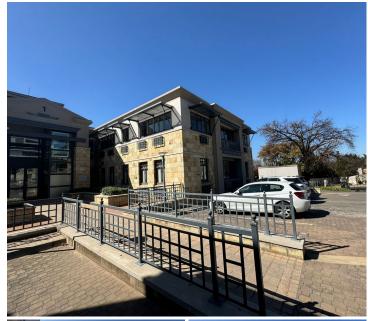

## 42,550 pm

Freestone Office Park | Premium Office Space to Let in Sandton

370 m<sup>2</sup>

This 370m² first-floor unit at Freestone Office Park offers a spacious, fully carpeted environment with standard office lighting, natural light, and air conditioning. Ample parking ensures convenience for employees and visitors alike. Rental excludes VAT and utilities.

Located in Sandton, this office park provides easy access to restaurants, cafés, retail stores, major highways, and public transport. Enjoy being part of a vibrant business community that supports growth and networking opportunities.