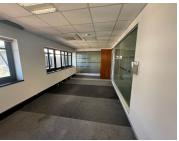

## 42,550 pm

Freestone Office Park | Premium Office Space to Let in Sandton

370 m<sup>2</sup>

This 370m² first-floor unit at Freestone Office Park offers a spacious, fully carpeted environment with standard office lighting, natural light, and air conditioning. Ample parking ensures convenience for employees and visitors alike. Rental excludes VAT and utilities.