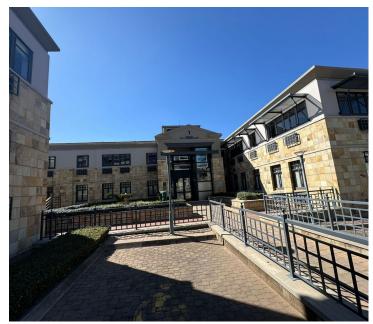

## 104,305 pm

Freestone Office Park | Premium Office Space to Let in Sandton

907 m<sup>2</sup>

The entire ground floor measuring 907m² at Freestone Office Park offers a spacious, fully carpeted environment with standard office lighting, natural light, and air conditioning. Ample parking ensures convenience for employees and visitors alike. Rental excludes VAT and utilities.

Located in Sandton, this office park provides easy access to restaurants, cafés, retail stores, major highways, and public transport. Enjoy being part of a vibrant business community that supports growth and networking opportunities.