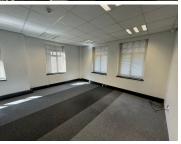

## 104,305 pm

Freestone Office Park | Premium Office Space to Let in Sandton

907 m<sup>2</sup>

The entire ground floor measuring 907m² at Freestone Office Park offers a spacious, fully carpeted environment with standard office lighting, natural light, and air conditioning. Ample parking ensures convenience for employees and visitors alike. Rental excludes VAT and utilities.