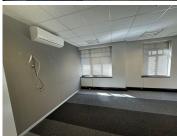

## 104,305 pm

Freestone Office Park | Premium Office Space to Let in Sandton

907 m<sup>2</sup>

The entire ground floor measuring 907m² at Freestone Office Park offers a spacious, fully carpeted environment with standard office lighting, natural light, and air conditioning. Ample parking ensures convenience for employees and visitors alike. Rental excludes VAT and utilities.