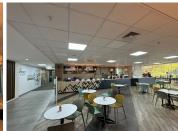

## 298 m<sup>2</sup>

Discover premium office space at 3 Alice Lane in Sandton, offering 298m² at R220/m² excluding VAT, including utilities. This open-plan office features modern finishes, ample natural light, air conditioning, and standard office lighting. Fully carpeted and conveniently accessible via elevator, it provides a comfortable and professional environment. Ample parking is available at an additional cost.

Located in Sandton, Johannesburg's premier business district, this property ensures easy commutes with excellent transport links. Close to Sandton City and Nelson Mandela Square, tenants benefit from nearby retail, dining, and entertainment options. The area also offers top-tier amenities including hotels, gyms, and conference facilities, ideal for hosting clients and partners. Elevate your business presence in this dynamic and prestigious location.