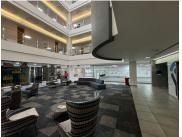

## 298 m<sup>2</sup>

Discover premium office space at 3 Alice Lane in Sandton, offering 298m² at R220/m² excluding VAT, including utilities. This open-plan office features modern finishes, ample natural light, air conditioning, and standard office lighting. Fully carpeted and conveniently accessible via elevator, it provides a comfortable and professional environment. Ample parking is available at an additional cost.