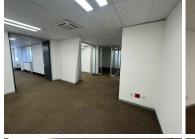

The unit features carpeted flooring, standard office lighting and airconditioning. Secure basement parking is available on site at an additional cost per month. The building has a generator, water supply and fibre. There is exceptional security with electric fencing around the perimeter of the building.