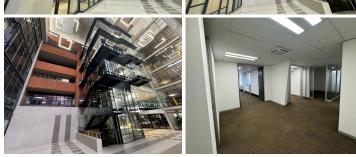

## 263 m<sup>2</sup>

A 263sqm office space is available to let in the heart of Sandton. Norwich Place is superbly situated facing onto Grayston Drive and is near the famous Nelson Mandela Square, Sandton City and Gautrain station with easy access to the rest of Johannesburg.

The unit features carpeted flooring, standard office lighting and airconditioning. Secure basement parking is available on site at an additional cost per month. The building has a generator, water supply and fibre. There is exceptional security with electric fencing around the perimeter of the building.