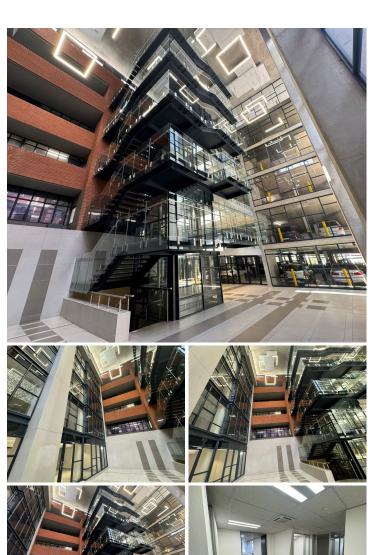

## 263 m<sup>2</sup>

A 263sqm office space is available to let in the heart of Sandton. Norwich Place is superbly situated facing onto Grayston Drive and is near the famous Nelson Mandela Square, Sandton City and Gautrain station with easy access to the rest of Johannesburg.

The unit features carpeted flooring, standard office lighting and airconditioning. Secure basement parking is available on site at an additional cost per month. The building has a generator, water supply and fibre. There is exceptional security with electric fencing around the perimeter of the building.