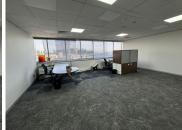

## 90 m<sup>2</sup>

Located on the 4th floor of a prestigious building in Sandton's vibrant business district, this 90m² office space offers an all-inclusive rate of R230/m² (excluding VAT). The office boasts natural lighting, providing a bright and welcoming environment, with a spacious layout that allows for easy customization to suit your business needs. Whether you're a growing start-up or an established company, this office offers the flexibility to create the ideal workspace.

Gross Monthly Rental R20,700 Ex Vat Lease Period 12 months Available From Negotiable

| Floor Size m <sup>2</sup> | 90         | Security         | Yes |
|---------------------------|------------|------------------|-----|
| Parking Bays              | -          | Air Conditioning | Yes |
| Title                     | -          | Generator        | -   |
| Zoning                    | Commercial | Fibre            | -   |