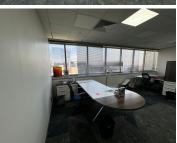

## 90 m<sup>2</sup>

Located on the 4th floor of a prestigious building in Sandton's vibrant business district, this 90m² office space offers an all-inclusive rate of R230/m² (excluding VAT). The office boasts natural lighting, providing a bright and welcoming environment, with a spacious layout that allows for easy customization to suit your business needs. Whether you're a growing start-up or an established company, this office offers the flexibility to create the ideal workspace.

Gross Monthly Rental R20,700 Ex Vat Lease Period 12 months Available From Negotiable

| Floor Size m <sup>2</sup> | 90         | Security         | Yes |
|---------------------------|------------|------------------|-----|
| Parking Bays              | -          | Air Conditioning | Yes |
| Title                     | -          | Generator        | -   |
| Zoning                    | Commercial | Fibre            | -   |