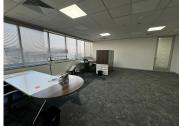

## 90 m<sup>2</sup>

Located on the 4th floor of a prestigious building in Sandton's vibrant business district, this 90m² office space offers an all-inclusive rate of R230/m² (excluding VAT). The office boasts natural lighting, providing a bright and welcoming environment, with a spacious layout that allows for easy customization to suit your business needs. Whether you're a growing start-up or an established company, this office offers the flexibility to create the ideal workspace.

Gross Monthly Rental R20,700 Ex Vat Lease Period 12 months Available From Negotiable

| Floor Size m <sup>2</sup> | 90         | Security         | Yes |
|---------------------------|------------|------------------|-----|
| Parking Bays              | -          | Air Conditioning | Yes |
| Title                     | -          | Generator        | -   |
| Zoning                    | Commercial | Fibre            | -   |