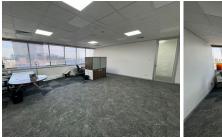

## 90 m<sup>2</sup>

Located on the 4th floor of a prestigious building in Sandton's vibrant business district, this 90m² office space offers an all-inclusive rate of R230/m² (excluding VAT). The office boasts natural lighting, providing a bright and welcoming environment, with a spacious layout that allows for easy customization to suit your business needs. Whether you're a growing start-up or an established company, this office offers the flexibility to create the ideal workspace.