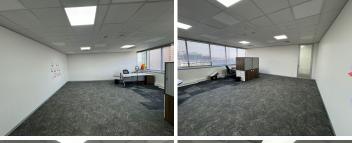

## 90 m<sup>2</sup>

Located on the 4th floor of a prestigious building in Sandton's vibrant business district, this 90m² office space offers an all-inclusive rate of R230/m² (excluding VAT). The office boasts natural lighting, providing a bright and welcoming environment, with a spacious layout that allows for easy customization to suit your business needs. Whether you're a growing start-up or an established company, this office offers the flexibility to create the ideal workspace.