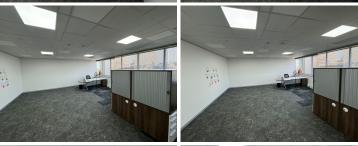

## 90 m<sup>2</sup>

Located on the 4th floor of a prestigious building in Sandton's vibrant business district, this 90m² office space offers an all-inclusive rate of R230/m² (excluding VAT). The office boasts natural lighting, providing a bright and welcoming environment, with a spacious layout that allows for easy customization to suit your business needs. Whether you're a growing start-up or an established company, this office offers the flexibility to create the ideal workspace.