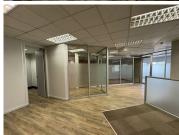

## 294 m<sup>2</sup>

This premium office space at Sandown Mews, an A-Grade office park in the prestigious Sandton district, offers 294.50m² of ground-floor workspace. Priced at R140/m² excluding VAT and utilities, this well-maintained office space features an open-plan layout with standard air-conditioning and high-quality office lighting. The design ensures ample natural light, creating a comfortable and productive work environment for any business. Tenants will appreciate the added convenience of a reliable back-up generator, 24/7 security, and ample parking, making it a secure and efficient space for daily operations.

Sandown Mews is ideally located in the heart of Sandton, surrounded by top corporate headquarters, high-end retail outlets, and a host of dining and entertainment options. With public transport available along Rivonia Road and the Sandton Gautrain station just a block away, commuting is effortless, providing easy access for staff and clients alike. The property's rooftop entertainment area is perfect for hosting corporate events, adding a unique touch to office gatherings. Sandown Mews offers an exceptional opportunity for businesses...