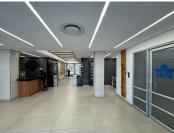

## 294 m<sup>2</sup>

This premium office space at Sandown Mews, an A-Grade office park in the prestigious Sandton district, offers 294.50m² of ground-floor workspace. Priced at R140/m² excluding VAT and utilities, this well-maintained office space features an open-plan layout with standard air-conditioning and high-quality office lighting. The design ensures ample natural light, creating a comfortable and productive work environment for any business. Tenants will appreciate the added convenience of a reliable back-up generator, 24/7 security, and ample parking, making it a secure and efficient space for daily operations.