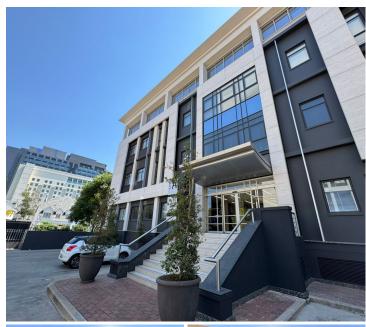

## 294 m<sup>2</sup>

This premium office space at Sandown Mews, an A-Grade office park in the prestigious Sandton district, offers 294.50m² of ground-floor workspace. Priced at R140/m² excluding VAT and utilities, this well-maintained office space features an open-plan layout with standard air-conditioning and high-quality office lighting. The design ensures ample natural light, creating a comfortable and productive work environment for any business. Tenants will appreciate the added convenience of a reliable back-up generator, 24/7 security, and ample parking, making it a secure and efficient space for daily operations.

Sandown Mews is ideally located in the heart of Sandton, surrounded by top corporate headquarters, high-end retail outlets, and a host of dining and entertainment options. With public transport available along Rivonia Road and the Sandton Gautrain station just a block away, commuting is effortless, providing easy access for staff and clients alike. The property's rooftop entertainment area is perfect for hosting corporate events, adding a unique touch to office gatherings. Sandown Mews offers an exceptional opportunity for businesses...