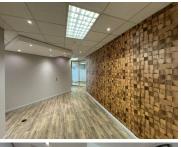

## 294 m<sup>2</sup>

This premium office space at Sandown Mews, an A-Grade office park in the prestigious Sandton district, offers 294.50m² of ground-floor workspace. Priced at R140/m² excluding VAT and utilities, this well-maintained office space features an open-plan layout with standard air-conditioning and high-quality office lighting. The design ensures ample natural light, creating a comfortable and productive work environment for any business. Tenants will appreciate the added convenience of a reliable back-up generator, 24/7 security, and ample parking, making it a secure and efficient space for daily operations.