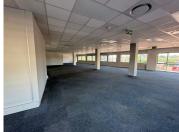

## 83,244 pm

Premium Office Space to Let at Sandown Mews, 88 Stella Street, Sandton

594 m<sup>2</sup>

This premium office space at Sandown Mews, an A-Grade office park in the prestigious Sandton district, offers 594.60m² to let immediately. Priced at R140/m² excluding VAT and utilities, this well-maintained office space features an open-plan layout with standard air-conditioning and high-quality office lighting. The design ensures ample natural light, creating a comfortable and productive work environment for any business. Tenants will appreciate the added convenience of a reliable back-up generator, 24/7 security, and ample parking, making it a secure and efficient space for daily operations.