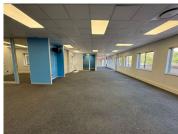

## 83,244 pm

Premium Office Space to Let at Sandown Mews, 88 Stella Street, Sandton

594 m<sup>2</sup>

This premium office space at Sandown Mews, an A-Grade office park in the prestigious Sandton district, offers 594.60m² to let immediately. Priced at R140/m² excluding VAT and utilities, this well-maintained office space features an open-plan layout with standard air-conditioning and high-quality office lighting. The design ensures ample natural light, creating a comfortable and productive work environment for any business. Tenants will appreciate the added convenience of a reliable back-up generator, 24/7 security, and ample parking, making it a secure and efficient space for daily operations.