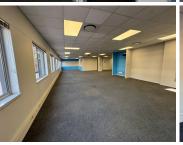

## 83,244 pm

Premium Office Space to Let at Sandown Mews, 88 Stella Street, Sandton

594 m<sup>2</sup>

This premium office space at Sandown Mews, an A-Grade office park in the prestigious Sandton district, offers 594.60m² to let immediately. Priced at R140/m² excluding VAT and utilities, this well-maintained office space features an open-plan layout with standard air-conditioning and high-quality office lighting. The design ensures ample natural light, creating a comfortable and productive work environment for any business. Tenants will appreciate the added convenience of a reliable back-up generator, 24/7 security, and ample parking, making it a secure and efficient space for daily operations.