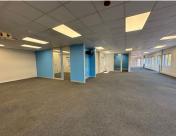

## 83,244 pm

Premium Office Space to Let at Sandown Mews, 88 Stella Street, Sandton

594 m<sup>2</sup>

This premium office space at Sandown Mews, an A-Grade office park in the prestigious Sandton district, offers 594.60m² to let immediately. Priced at R140/m² excluding VAT and utilities, this well-maintained office space features an open-plan layout with standard air-conditioning and high-quality office lighting. The design ensures ample natural light, creating a comfortable and productive work environment for any business. Tenants will appreciate the added convenience of a reliable back-up generator, 24/7 security, and ample parking, making it a secure and efficient space for daily operations.