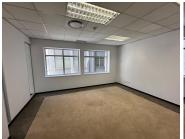

## 261 m<sup>2</sup>

This stunning office space at Sandown Mews, an A-Grade office park in the prestigious Sandton district, offers 261m² of third-floor workspace. Priced at R140/m² excluding VAT and utilities, this well-maintained office space features an open-plan layout with standard air-conditioning and high-quality office lighting. The design ensures ample natural light, creating a comfortable and productive work environment for any business. Tenants will appreciate the added convenience of a reliable back-up generator, 24/7 security, and ample parking, making it a secure and efficient space for daily operations.