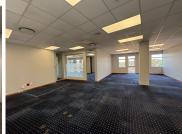

## 261 m<sup>2</sup>

This stunning office space at Sandown Mews, an A-Grade office park in the prestigious Sandton district, offers 261m² of third-floor workspace. Priced at R140/m² excluding VAT and utilities, this well-maintained office space features an open-plan layout with standard air-conditioning and high-quality office lighting. The design ensures ample natural light, creating a comfortable and productive work environment for any business. Tenants will appreciate the added convenience of a reliable back-up generator, 24/7 security, and ample parking, making it a secure and efficient space for daily operations.