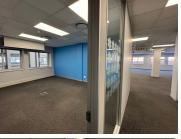

## 261 m<sup>2</sup>

This stunning office space at Sandown Mews, an A-Grade office park in the prestigious Sandton district, offers 261m² of third-floor workspace. Priced at R140/m² excluding VAT and utilities, this well-maintained office space features an open-plan layout with standard air-conditioning and high-quality office lighting. The design ensures ample natural light, creating a comfortable and productive work environment for any business. Tenants will appreciate the added convenience of a reliable back-up generator, 24/7 security, and ample parking, making it a secure and efficient space for daily operations.