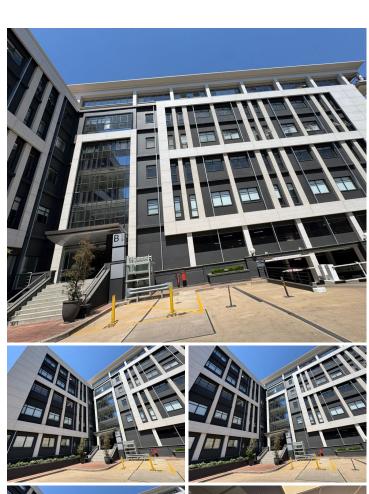

## 46,340 pm

Prime Office Space to Let at Sandown Mews, 88 Stella Street, Sandton

331 m<sup>2</sup>

This prime office space at Sandown Mews, an A-Grade office park in the prestigious Sandton district, offers 331m² of third-floor workspace. Priced at R140/m<sup>2</sup> excluding VAT and utilities, this wellmaintained office space features an open-plan layout with standard air-conditioning and high-quality office lighting. The design ensures ample natural light, creating a comfortable and productive work environment for any business. Tenants will appreciate the added convenience of a reliable back-up generator, 24/7 security, and ample parking, making it a secure and efficient space for daily

Sandown Mews is ideally located in the heart of Sandton, surrounded by top corporate headquarters, high-end retail outlets, and a host of dining and entertainment options. With public transport available along Rivonia Road and the Sandton Gautrain station just a block away, commuting is effortless, providing easy access for staff and clients alike. The property's rooftop entertainment area is perfect for hosting corporate events, adding a unique touch to office gatherings. Sandown Mews offers an exceptional opportunity for businesses...