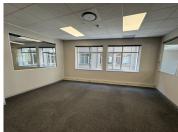

## 46,340 pm

Prime Office Space to Let at Sandown Mews, 88 Stella Street, Sandton

331 m<sup>2</sup>

This prime office space at Sandown Mews, an A-Grade office park in the prestigious Sandton district, offers 331m² of third-floor workspace. Priced at R140/m<sup>2</sup> excluding VAT and utilities, this wellmaintained office space features an open-plan layout with standard air-conditioning and high-quality office lighting. The design ensures ample natural light, creating a comfortable and productive work environment for any business. Tenants will appreciate the added convenience of a reliable back-up generator, 24/7 security, and ample parking, making it a secure and efficient space for daily