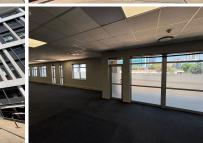

## 46,340 pm

Prime Office Space to Let at Sandown Mews, 88 Stella Street, Sandton

331 m<sup>2</sup>

This prime office space at Sandown Mews, an A-Grade office park in the prestigious Sandton district, offers 331m² of third-floor workspace. Priced at R140/m<sup>2</sup> excluding VAT and utilities, this wellmaintained office space features an open-plan layout with standard air-conditioning and high-quality office lighting. The design ensures ample natural light, creating a comfortable and productive work environment for any business. Tenants will appreciate the added convenience of a reliable back-up generator, 24/7 security, and ample parking, making it a secure and efficient space for daily