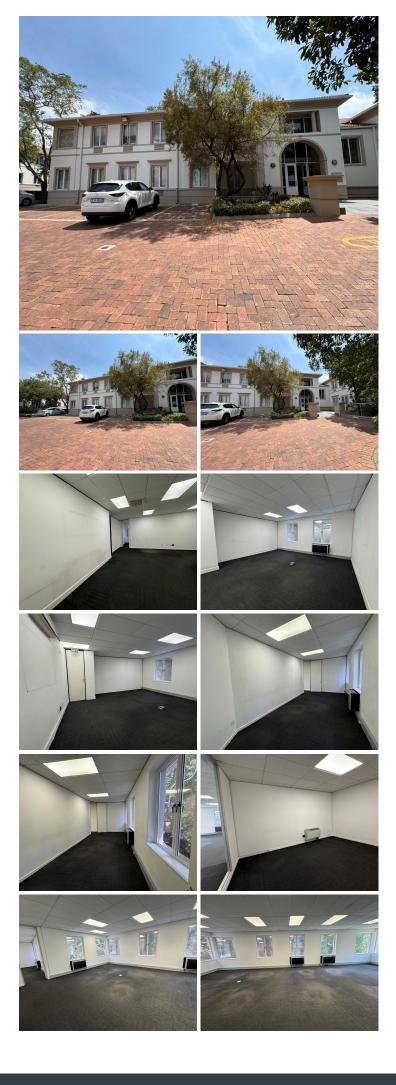

### 😭 250 m²

This spacious 250m<sup>2</sup> first-floor office space at 38 Wierda Road in Sandton offers an ideal setup for businesses seeking a wellequipped, professional environment. With a competitive rate of R115/m<sup>2</sup> excluding VAT and utilities, this office provides a costeffective solution without compromising on quality. The interior is carpeted, featuring ample plug points to meet all electrical needs and standard lighting throughout. Large windows flood the space with natural light, creating a welcoming atmosphere, and air conditioning ensures comfort year-round. Additionally, ample parking is available for both staff and clients, offering convenience and accessibility.

Situated in Sandton, Johannesburg's premier business hub, this location is ideal for companies looking to establish or expand their presence in a vibrant commercial district. Sandton offers excellent connectivity to major roads, public transportation, and is a short distance from renowned amenities, including shopping centres, dining options, and hotels. Businesses in this area benefit from a prestigious address and proximity to like-minded professionals, providing networking...