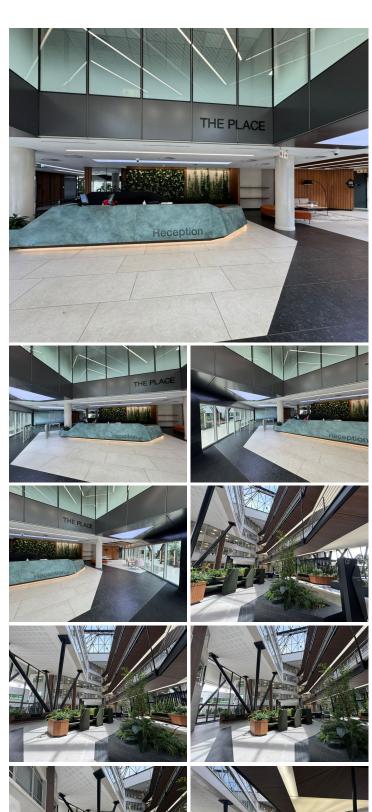

## 46,410 pm

Premium Office Space to Let at The Place, Sandton Drive, Sandton Central

364 m<sup>2</sup>

Nestled in the heart of Sandton at 1 Sandton Drive, this spacious and versatile 364m² first floor office space is ideally suited for a range of professional uses. Priced at R127.50/m² excluding VAT and utilities, this open-plan layout, offers flexibility for any business. The office is carpeted and benefits from abundant natural light, creating an inviting and productive work environment. Equipped with air conditioning, standard office lighting and ample parking, this property provides all the essentials for comfort and convenience.

Situated in Sandton, one of Johannesburg's most dynamic and prestigious business hubs, this location grants your team easy access to leading companies, financial institutions, and a host of top amenities. Sandton's excellent infrastructure, including convenient access to the Gautrain and major highways, ensures an easy commute for employees and clients alike. The surrounding area is rich with dining, shopping, and entertainment options, offering a vibrant urban lifestyle that will appeal to both your team and visiting clients.