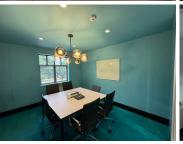

## 106,920 pm

Premium Office Space to Let at Inanda Greens Business Park, Sandton

594 m<sup>2</sup>

Located in the prestigious Inanda Greens Business Park in Sandton, this spacious 594m² first-floor office space at 54 Wierda Road offers an inviting and professional environment for any business. The office is fitted with standard lighting, abundant natural light, carpeted flooring, and air conditioning, creating a comfortable and productive workspace. The office also comes fully furnished, providing a convenient and seamless setup for new tenants.

Inanda Greens Business Park features meticulously maintained gardens, calming water features, and an on-site coffee shop, offering a refreshing atmosphere for employees and clients alike. The park is equipped with top-tier security, ensuring a safe working environment, along with essential infrastructure such as a generator, emergency water supply, and high-speed fibre connectivity. Secure parking options are available, with open, covered, and basement spaces offered at an additional cost. Rental at R180 per sqm excluding VAT and utilities.