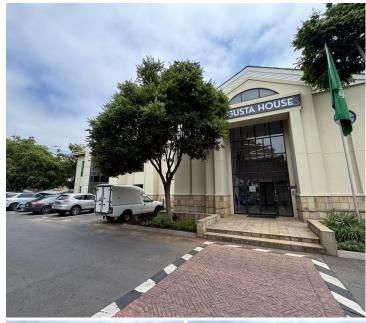

## 106,920 pm

Premium Office Space to Let at Inanda Greens Business Park, Sandton

594 m<sup>2</sup>

Located in the prestigious Inanda Greens Business Park in Sandton, this spacious 594m² first-floor office space at 54 Wierda Road offers an inviting and professional environment for any business. The office is fitted with standard lighting, abundant natural light, carpeted flooring, and air conditioning, creating a comfortable and productive workspace. The office also comes fully furnished, providing a convenient and seamless setup for new tenants.

Situated in Sandton, a prominent business hub, Inanda Greens Business Park is ideally positioned for businesses seeking visibility and...

Gross Monthly Rental R106,920 Ex Vat Lease Period Negotiable Available From Immediately